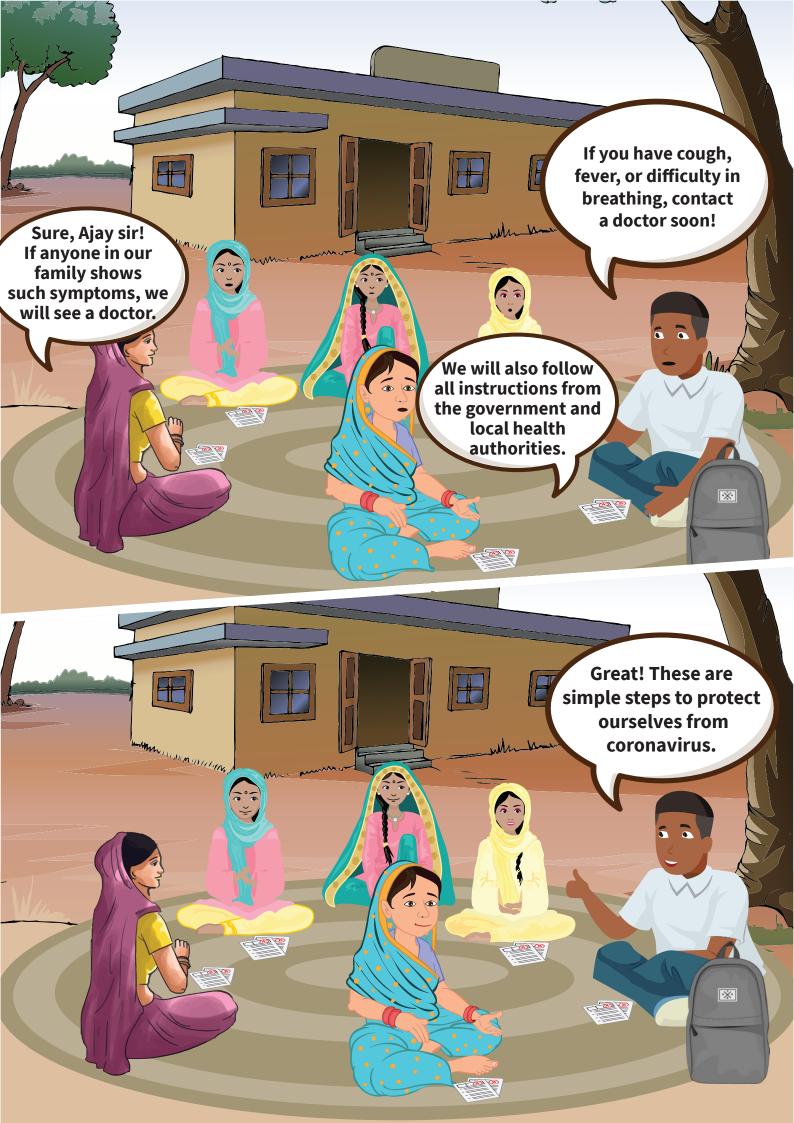

**Ajay:** An MFI Branch Staff who works as para health advisor for better health of the community

**Corona:** A virus that causes COVID-19 disease

Take water and wet both of your hands

Take soap and scrub it on both of your hands

## **Prevention - hand wash**

After coughing, sneezing, or cleaning nose

Before and after eating

After touching any garbage or dirt

Before, after, and during cooking

Before and after using the washroom

After touching or coming in contact with animals or another person