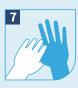

Wrap the palm of each hand around the thumb of the other hand and rub

Rub the fingertips of each hand on the palm of the other hand

Rinse well with water, removing all soap residue

Use clean towel or disposable tissue to dry off your hands