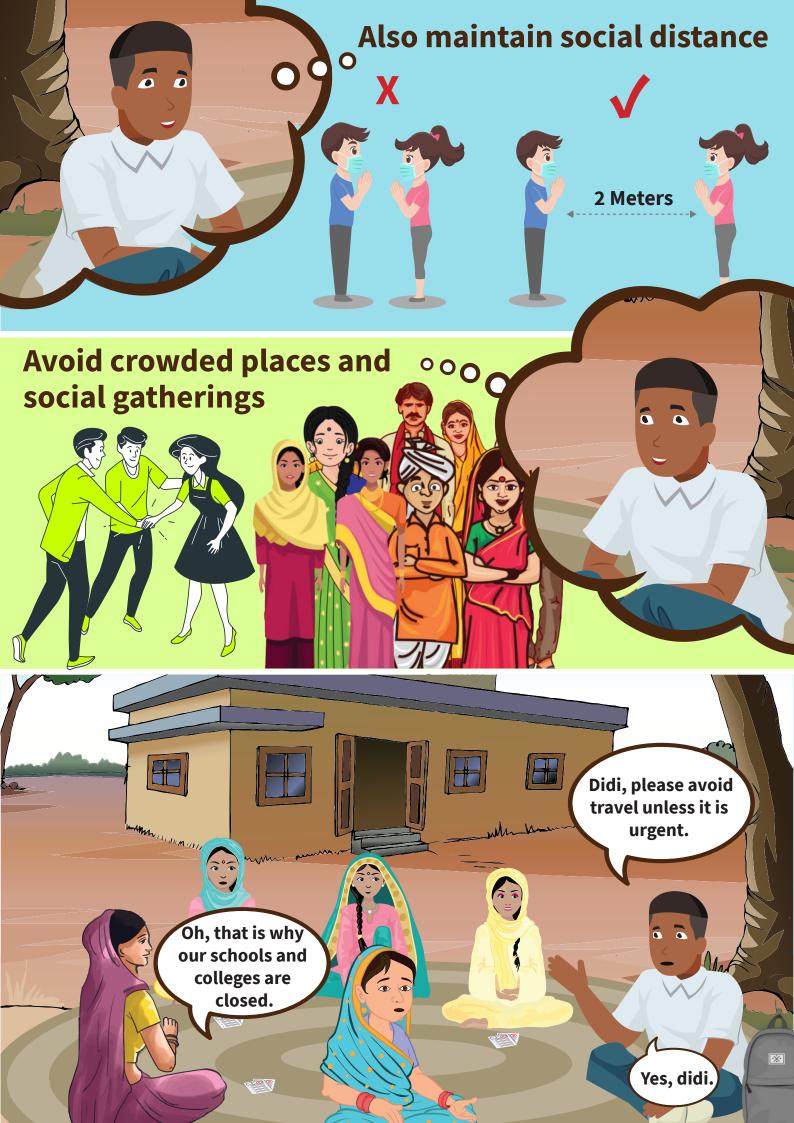

**Ajay:** An MFI Branch Staff who works as para health advisor for better health of the community

**Corona:** A virus that causes COVID-19 disease

Take water and wet both of your hands

Take soap and scrub it on both of your hands

Rub the palms of your hands together

Rub the back of each hand on the palm of the other hand (left and right)

Rub hands palm to palm with fingers interlaced

Rub the backs of the fingers of each hand on the palm of the other hand

Wrap the palm of each hand around the thumb of the other hand and rub

Rub the fingertips of each hand on the palm of the other hand

Rinse well with water, removing all soap residue

Use clean towel or disposable tissue to dry off your hands

## **Prevention - hand wash**

After coughing, sneezing, or cleaning nose

Before and after eating

After touching any garbage or dirt

Before, after, and during cooking

Before and after using the washroom

After touching or coming in contact with animals or another person