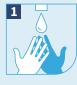

**Ajay:** An MFI Branch Staff who works as para health advisor for better health of the community

**Corona:** A virus that causes COVID-19 disease

Take water and wet both of your hands

Take soap and scrub it on both of your hands