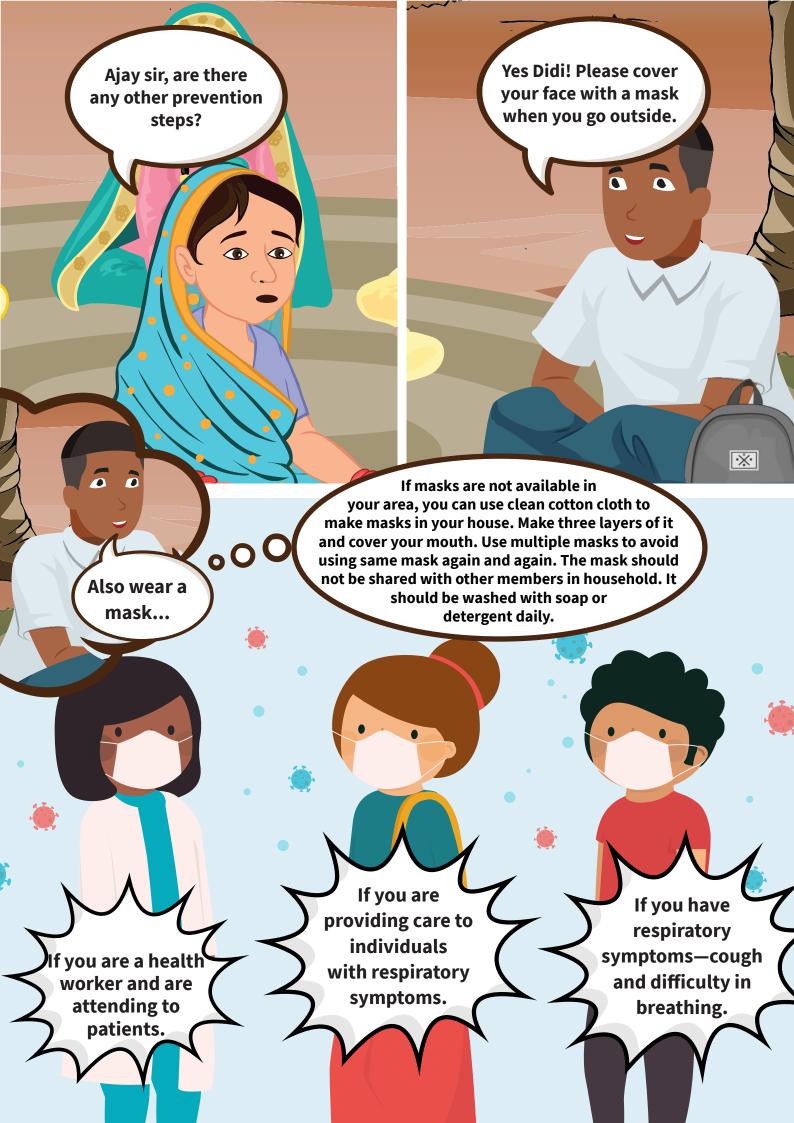

your hands



Rub the palms of your hands together



Rub the back of each hand on the palm of the other hand (left and right)



Rub hands palm to palm with fingers interlaced



Rub the backs of the fingers of each hand on the palm of the other hand



Wrap the palm of each hand around the thumb of the other hand and rub



Rub the fingertips of each hand on the palm of the other hand



Rinse well with water, removing all soap residue



Use clean towel or disposable tissue to dry off your hands





## **Prevention - hand wash**



After coughing, sneezing, or cleaning nose



Before and after eating



After touching any garbage or dirt



Before, after, and during cooking



Before and after using the washroom



After touching or coming in contact with animals or another person













## References:

World Health Organization, WHO Ministry of Health and Family Welfare, Government of India MicroFinance Institutions Network, MFIN, India

## Disclaimer:

Please visit the Ministry of Health and Family Welfare, Govt. of India at https://www.mohfw.gov.in/ for the latest guidelines on COVID-19.

While we have made every attempt to ensure that the information contained in this Comic has been obtained from reliable sources, MSC and/or its partner(s)/funder(s) are not responsible for any errors or omissions, or for the results obtained from the use of this information. All information in this Comic is provided "as is", with no guarantee of completeness, accuracy, timeliness, or of the results obtained from the use of this information, and without warranty of any kind, e