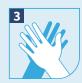

Rub the palms of your hands together

Rub the back of each hand on the palm of the other hand (left and right)

Rub hands palm to palm with fingers interlaced

Rub the backs of the fingers of each hand on the palm of the other hand