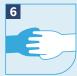

Wrap the palm of each hand around the thumb of the other hand and rub

Rub the fingertips of each hand on the palm of the other hand

Rinse well with water, removing all soap residue

Use clean towel or disposable tissue to dry off your hands