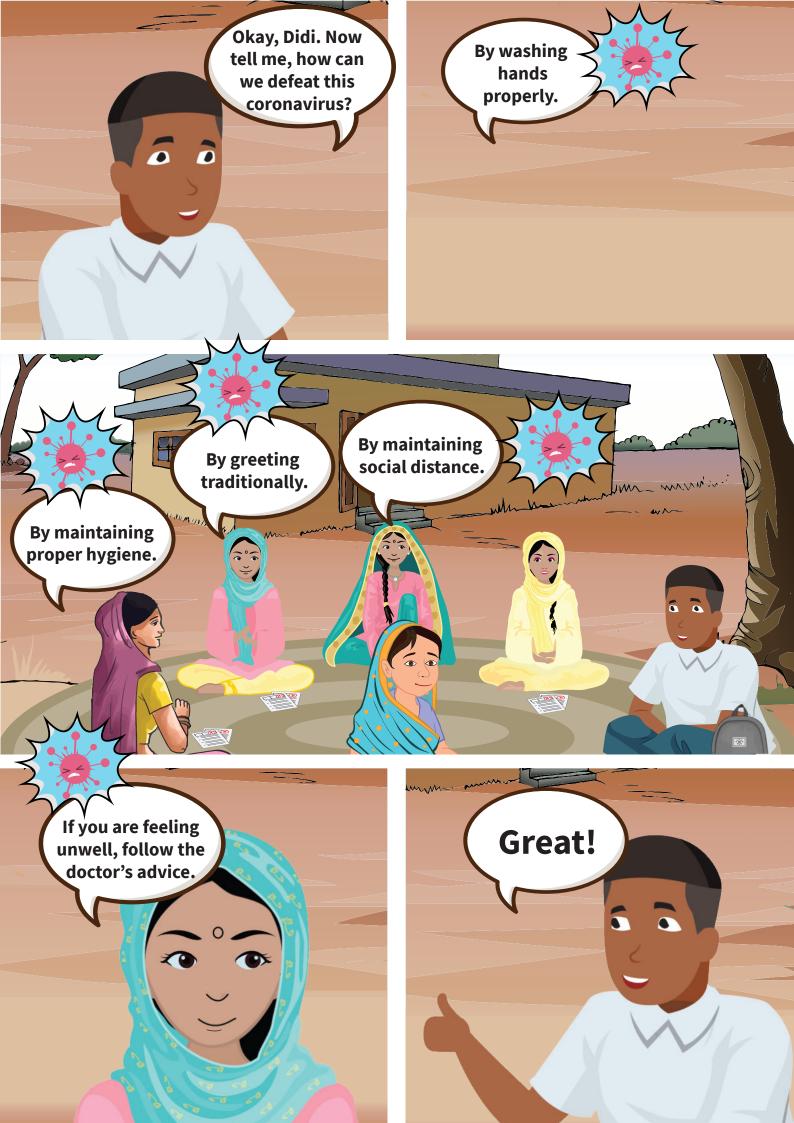

**Ajay:** An MFI Branch Staff who works as para health advisor for better health of the community

**Corona:** A virus that causes COVID-19 disease

Take water and wet both of your hands

Take soap and scrub it on both of your hands

## **Prevention - hand wash**

After coughing, sneezing, or cleaning nose

Before and after eating

After touching any garbage or dirt

Before, after, and during cooking

Before and after using the washroom

After touching or coming in contact with animals or another person