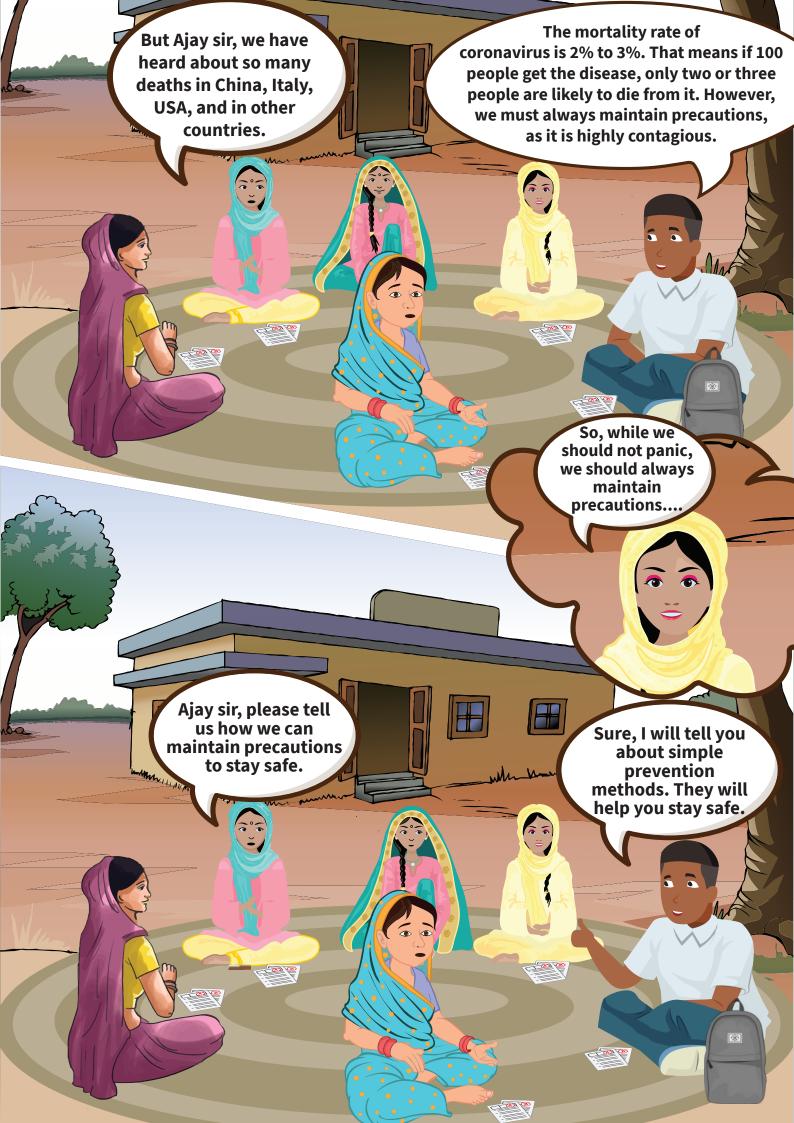

**Ajay:** An MFI Branch Staff who works as para health advisor for better health of the community

**Corona:** A virus that causes COVID-19 disease

Take water and wet both of your hands

Take soap and scrub it on both of your hands