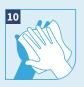

Wrap the palm of each hand around the thumb of the other hand and rub

Rub the fingertips of each hand on the palm of the other hand

Rinse well with water, removing all soap residue

Use clean towel or disposable tissue to dry off your hands