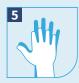

Rub the palms of your hands together

Rub the back of each hand on the palm of the other hand (left and right)

Rub hands palm to palm with fingers interlaced

Rub the backs of the fingers of each hand on the palm of the other hand