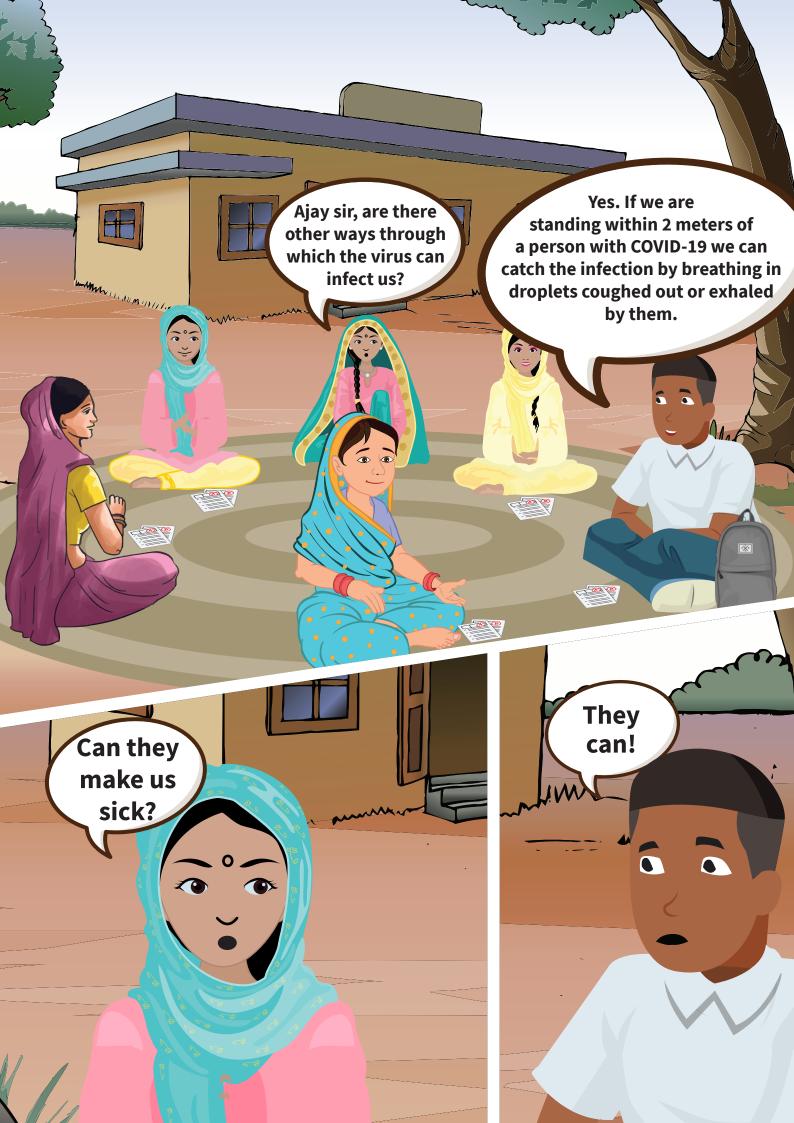

**Ajay:** An MFI Branch Staff who works as para health advisor for better health of the community

**Corona:** A virus that causes COVID-19 disease

Take water and wet both of your hands

Take soap and scrub it on both of your hands