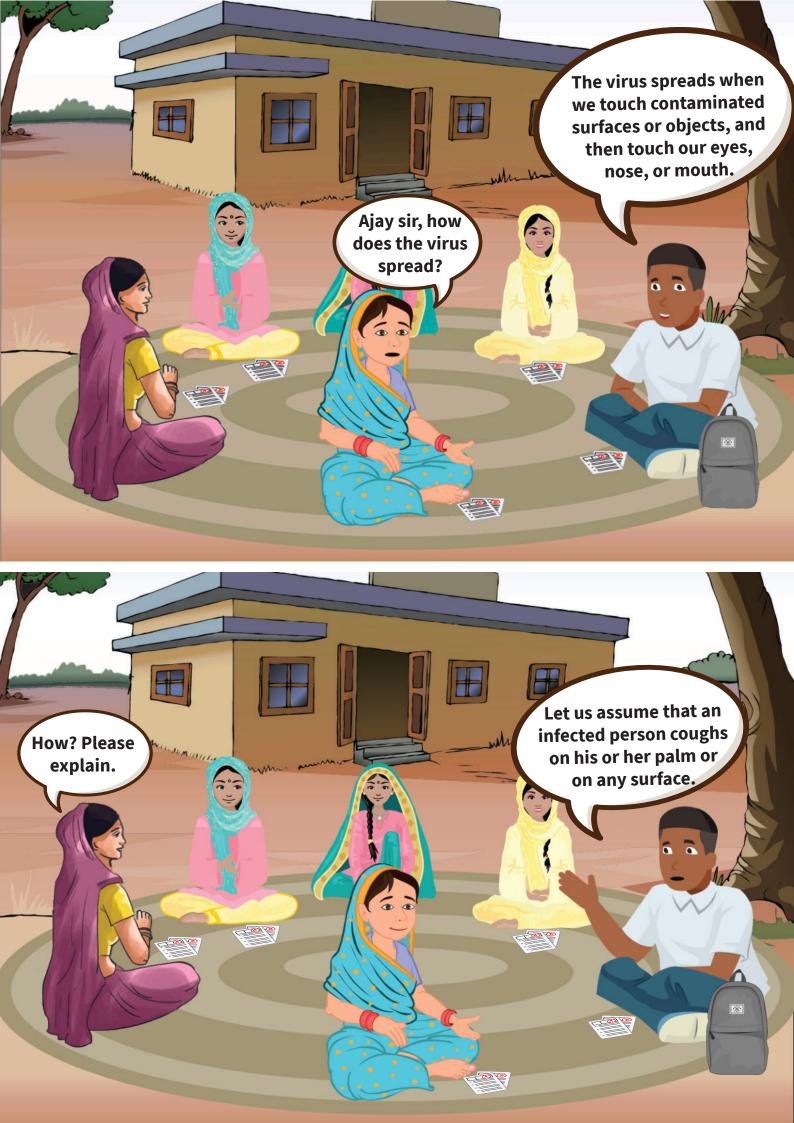

**Ajay:** An MFI Branch Staff who works as para health advisor for better health of the community

**Corona:** A virus that causes COVID-19 disease























Take water and wet both of your hands



Take soap and scrub it on both of your hands



Rub the palms of your hands together



Rub the back of each hand on the palm of the other hand (left and right)



Rub hands palm to palm with fingers interlaced



Rub the backs of the fingers of each hand on the palm of the other hand



Wrap the palm of each hand around the thumb of the other hand and rub



Rub the fingertips of each hand on the palm of the other hand



Rinse well with water, removing all soap residue



Use clean towel or disposable tissue to dry off your hands





## **Prevention - hand wash**



After coughing, sneezing, or cleaning nose



Before and after eating



After touching any garbage or dirt



Before, after, and during cooking



Before and after usin