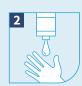

**Ajay:** An MFI Branch Staff who works as para health advisor for better health of the community

**Corona:** A virus that causes COVID-19 disease

Take water and wet both of your hands

Take soap and scrub it on both of your hands