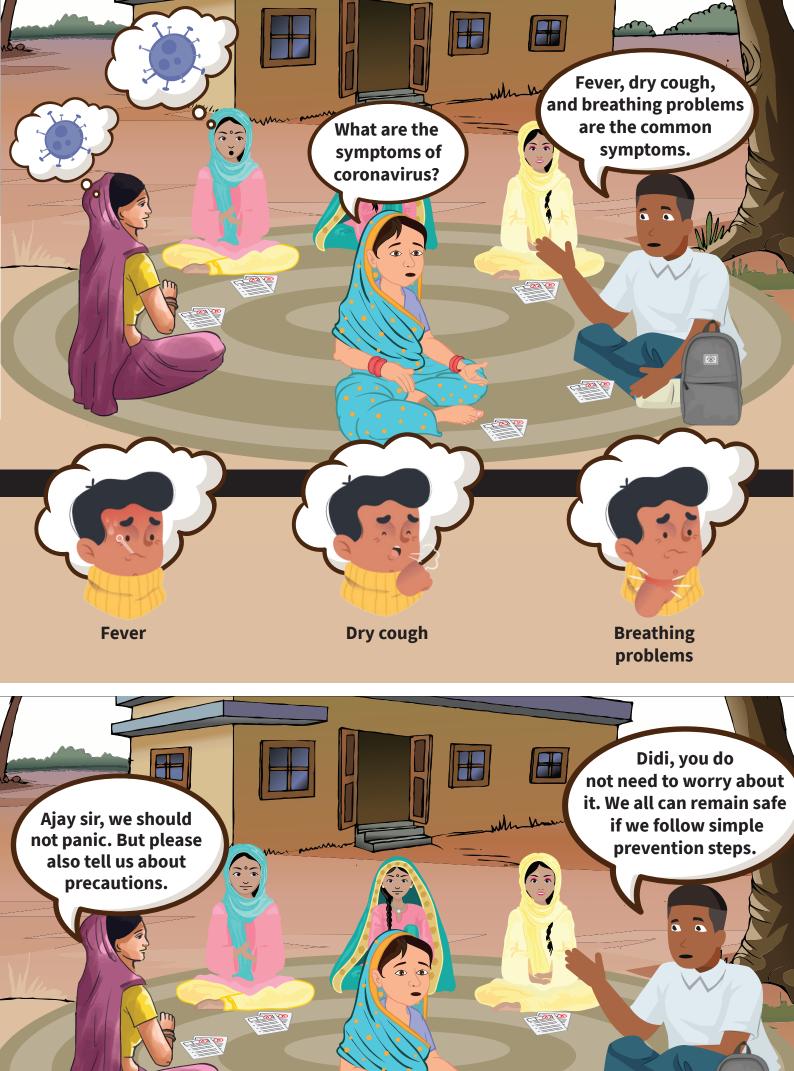

**Ajay:** An MFI Branch Staff who works as para health advisor for better health of the community

**Corona:** A virus that causes COVID-19 disease

Take water and wet both of your hands

Take soap and scrub it on both of your hands