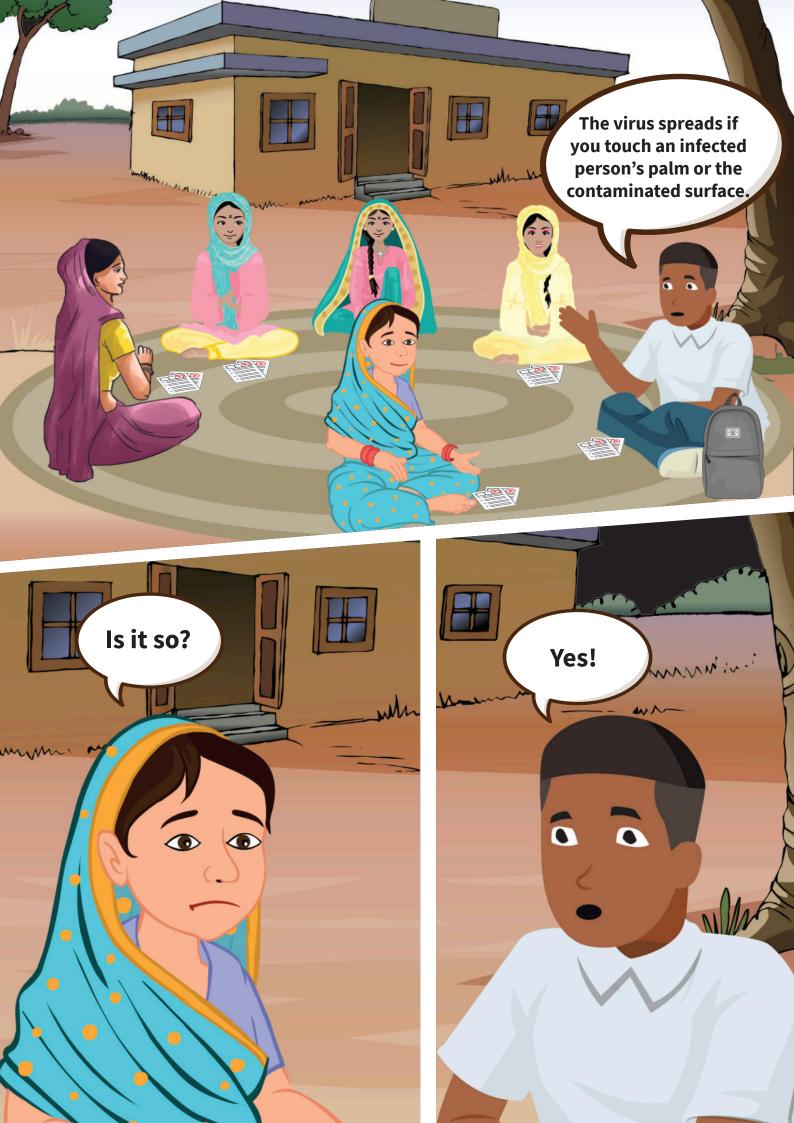

**Ajay:** An MFI Branch Staff who works as para health advisor for better health of the community

**Corona:** A virus that causes COVID-19 disease

Take water and wet both of your hands

Take soap and scrub it on both of your hands