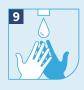

**Ajay:** An MFI Branch Staff who works as para health advisor for better health of the community

**Corona:** A virus that causes COVID-19 disease

Take water and wet both of your hands

Take soap and scrub it on both of your hands

Rub the palms of your hands together

Rub the back of each hand on the palm of the other hand (left and right)

Rub hands palm to palm with fingers interlaced

Rub the backs of the fingers of each hand on the palm of the other hand