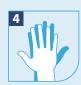

Rub the palms of your hands together

Rub the back of each hand on the palm of the other hand (left and right)

Rub hands palm to palm with fingers interlaced

Rub the backs of the fingers of each hand on the palm of the other hand