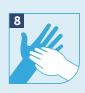

Rub the palms of your hands together

Rub the back of each hand on the palm of the other hand (left and right)

Rub hands palm to palm with fingers interlaced

Rub the backs of the fingers of each hand on the palm of the other hand