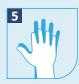

Rub the palms of your hands together

Rub the back of each hand on the palm of the other hand (left and right)

Rub hands palm to palm with fingers interlaced

Rub the backs of the fingers of each hand on the palm of the other hand

Wrap the palm of each hand around the thumb of the other hand and rub

Rub the fingertips of each hand on the palm of the other hand

Rinse well with water, removing all soap residue

Use clean towel or disposable tissue to dry off your hands