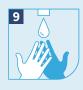

Wrap the palm of each hand around the thumb of the other hand and rub

Rub the fingertips of each hand on the palm of the other hand

Rinse well with water, removing all soap residue

Use clean towel or disposable tissue to dry off your hands