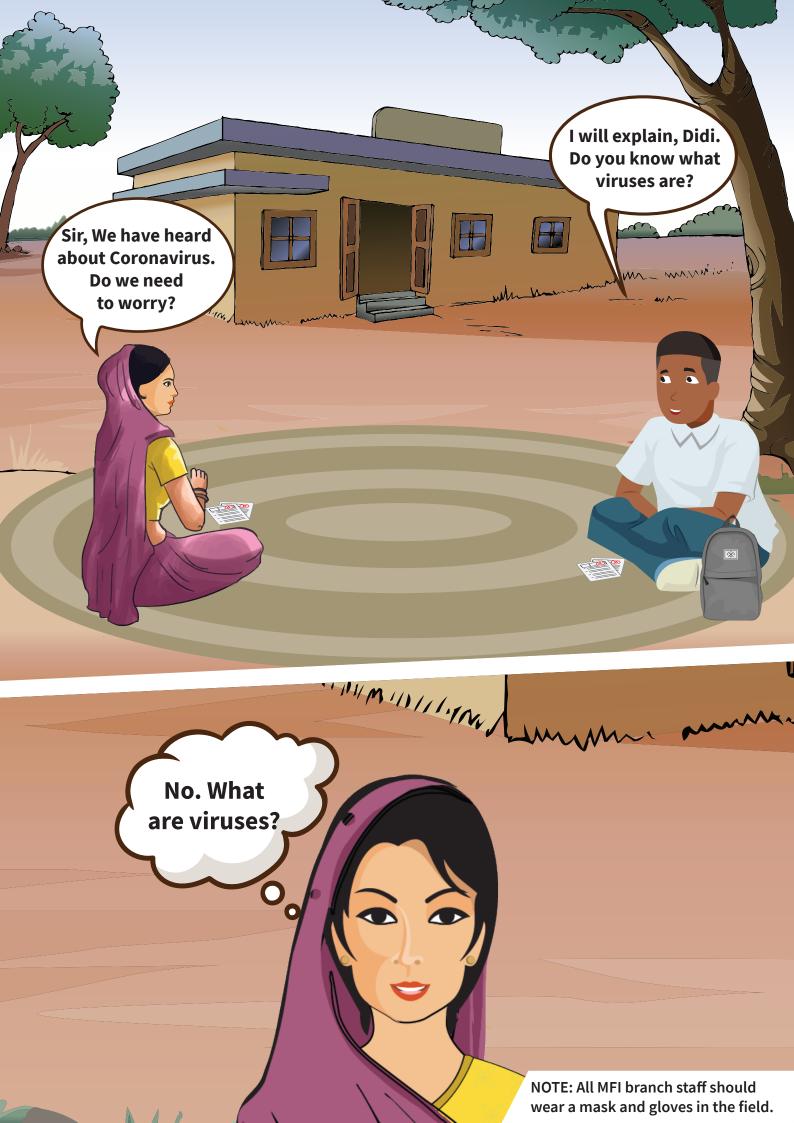

**Ajay:** An MFI Branch Staff who works as para health advisor for better health of community

**Corona:** A virus that causes COVID-19 disease























Take water and wet both of your hands



Take soap and scrub it on both of your hands



Rub the palms of your hands together



Rub the back of each hand on the palm of the other hand (left and right)



Rub hands palm to palm with fingers interlaced



Rub the backs of the fingers of each hand on the palm of the other hand



Wrap the palm of each hand around the thumb of the other hand and rub



Rub the fingertips of each hand on the palm of the other hand



Rinse well with water, removing all soap residue



Use clean towel or disposable tissue to dry off your hands





## **Prevention - hand wash**



After coughing, sneezing, or cleaning nose



Before and after eating



After touching any garbage or dirt



Before, after, and during cooking



Before and after