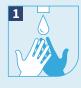

**Ajay:** An MFI Branch Staff who works as para health advisor for better health of community

**Corona:** A virus that causes COVID-19 disease

Take water and wet both of your hands

Take soap and scrub it on both of your hands