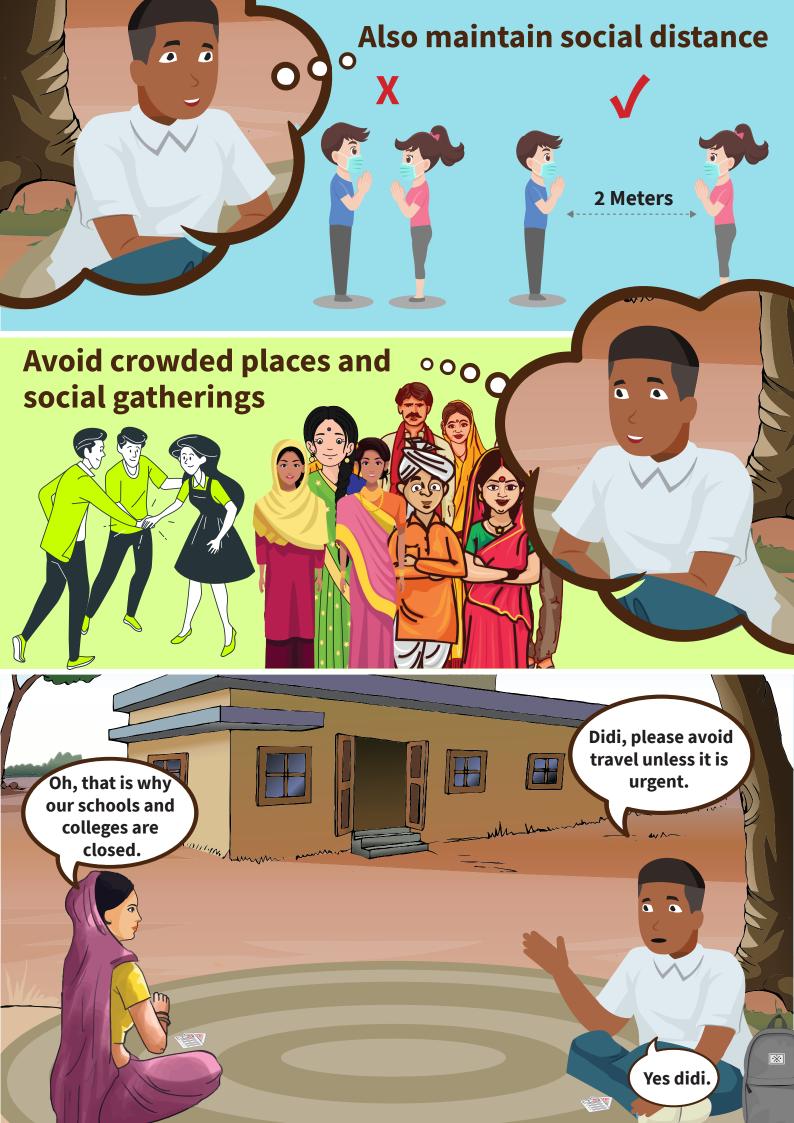

## **Prevention - hand wash**

After coughing, sneezing, or cleaning nose

Before and after eating

After touching any garbage or dirt

Before, after, and during cooking

Before and after using washroom

After touching or coming in contact with animals or another person