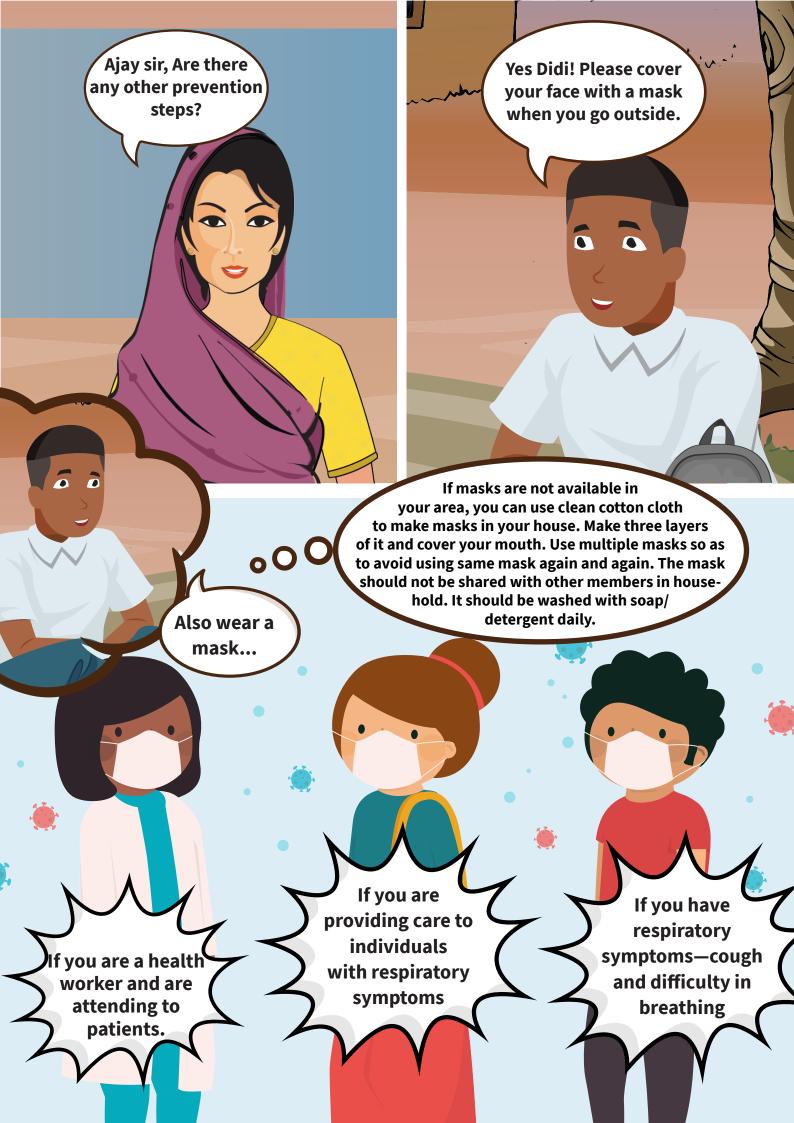

## **Prevention - hand wash**

After coughing, sneezing, or cleaning nose

Before and after eating

After touching any garbage or dirt

Before, after, and during cooking

Before and after using washroom

After touching or coming in contact with animals or another person