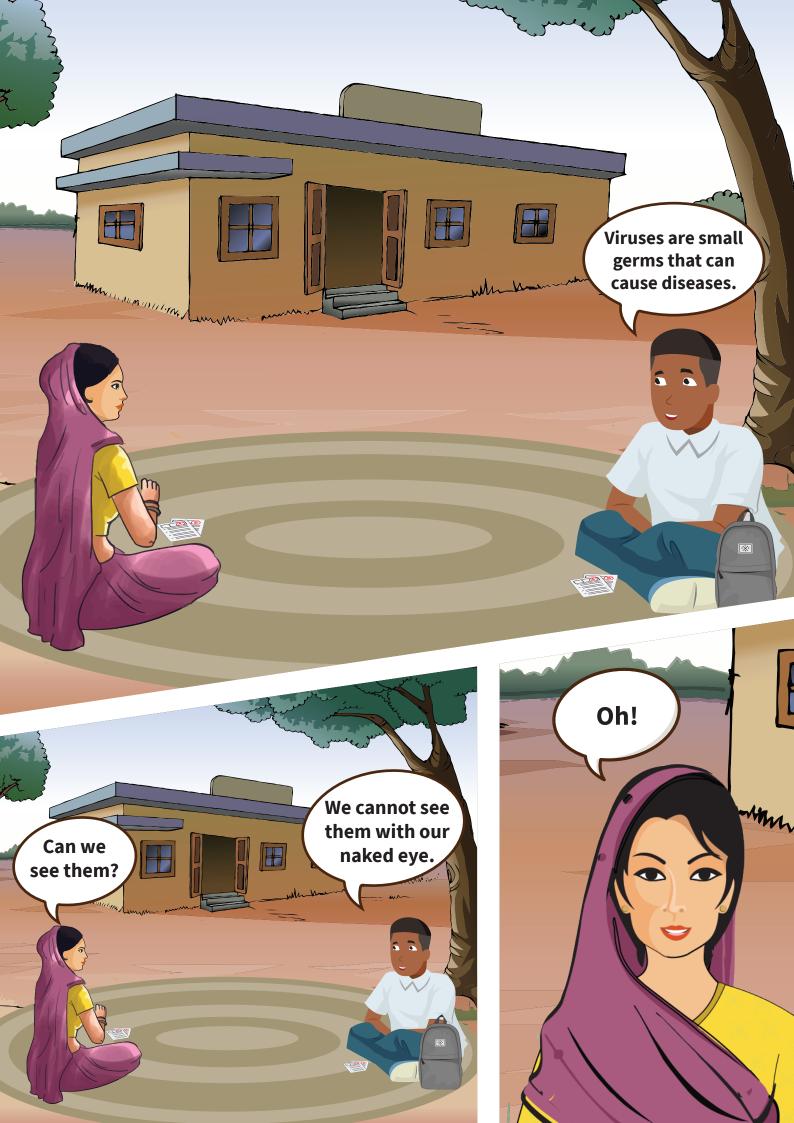

**Ajay:** An MFI Branch Staff who works as para health advisor for better health of community

**Corona:** A virus that causes COVID-19 disease























Take water and wet both of your hands



Take soap and scrub it on both of your hands



Rub the palms of your hands together



Rub the back of each hand on the palm of the other hand (left and right)



Rub hands palm to palm with fingers interlaced



Rub the backs of the fingers of each hand on the palm of the other hand



Wrap the palm of each hand around the thumb of the other hand and rub



Rub the fingertips of each hand on the palm of the other hand



Rinse well with water, removing all soap residue



Use clean towel or disposable tissue to dry off your hands





## **Prevention - hand wash**



After coughing, sneezing, or cleaning nose



Before and after eating



After touching any garbage or dirt



Before, after, and during cooking



Before and after us