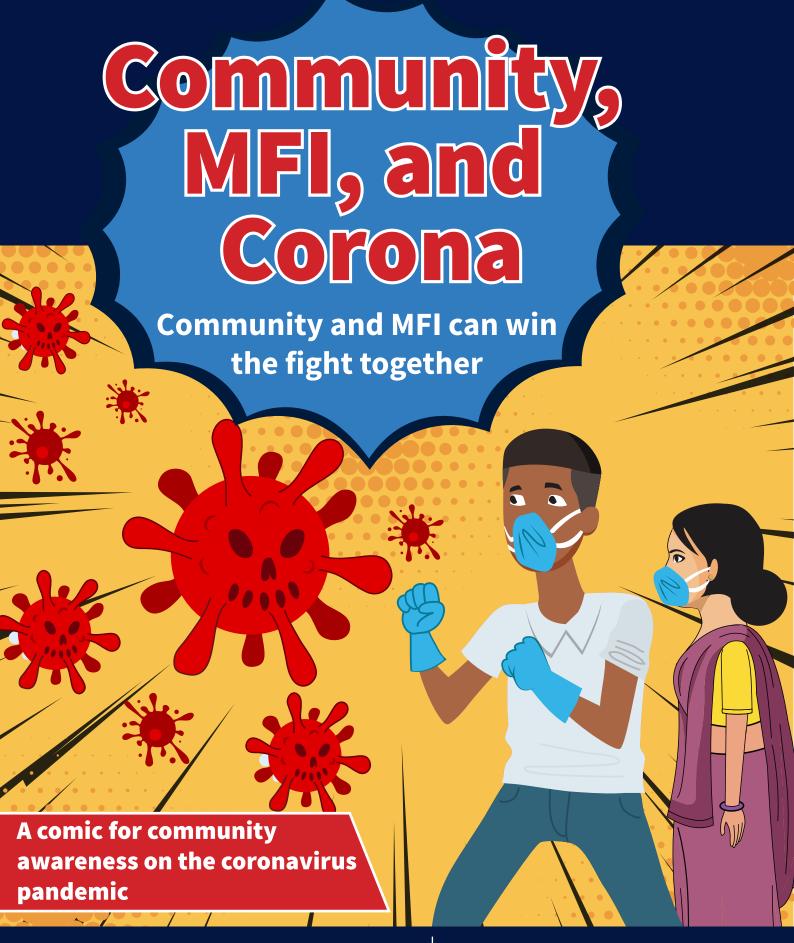

**Ajay:** An MFI Branch Staff who works as para health advisor for better health of community

**Corona:** A virus that causes COVID-19 disease























Take water and wet both of your hands



Take soap and scrub it on both of your hands



Rub the palms of your hands together



Rub the back of each hand on the palm of the other hand (left and right)



Rub hands palm to palm with fingers interlaced



Rub the backs of the fingers of each hand on the palm of the other hand



Wrap the palm of each hand around the thumb of the other hand and rub



Rub the fingertips of each hand on the palm of the other hand



Rinse well with water, removing all soap residue



Use clean towel or disposable tissue to dry off your hands





## **Prevention - hand wash**



After coughing