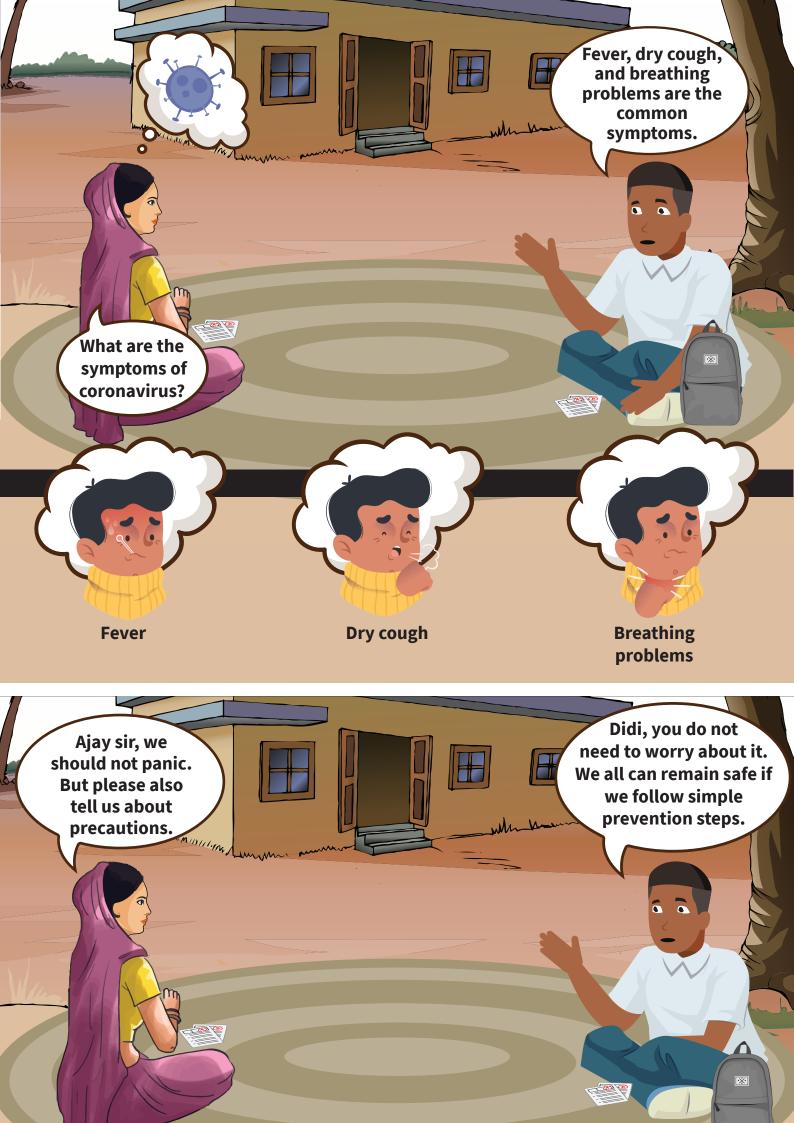

**Ajay:** An MFI Branch Staff who works as para health advisor for better health of community

**Corona:** A virus that causes COVID-19 disease























Take water and wet both of your hands



Take soap and scrub it on both of your hands



Rub the palms of your hands together



Rub the back of each hand on the palm of the other hand (left and right)



Rub hands palm to palm with fingers interlaced



Rub the backs of the fingers of each hand on the palm of the other hand



Wrap the palm of each hand around the thumb of the other hand and rub



Rub the fingertips of each hand on the palm of the other hand



Rinse well with water, removing all soap residue



Use clean towel or disposable tissue to dry off your hands





## **Prevention - hand wash**



After coughing, sneezing, or cleaning nose



Before and after eating



After touching any garbage or dirt



Before, after, and during cooking



Before and after using wash