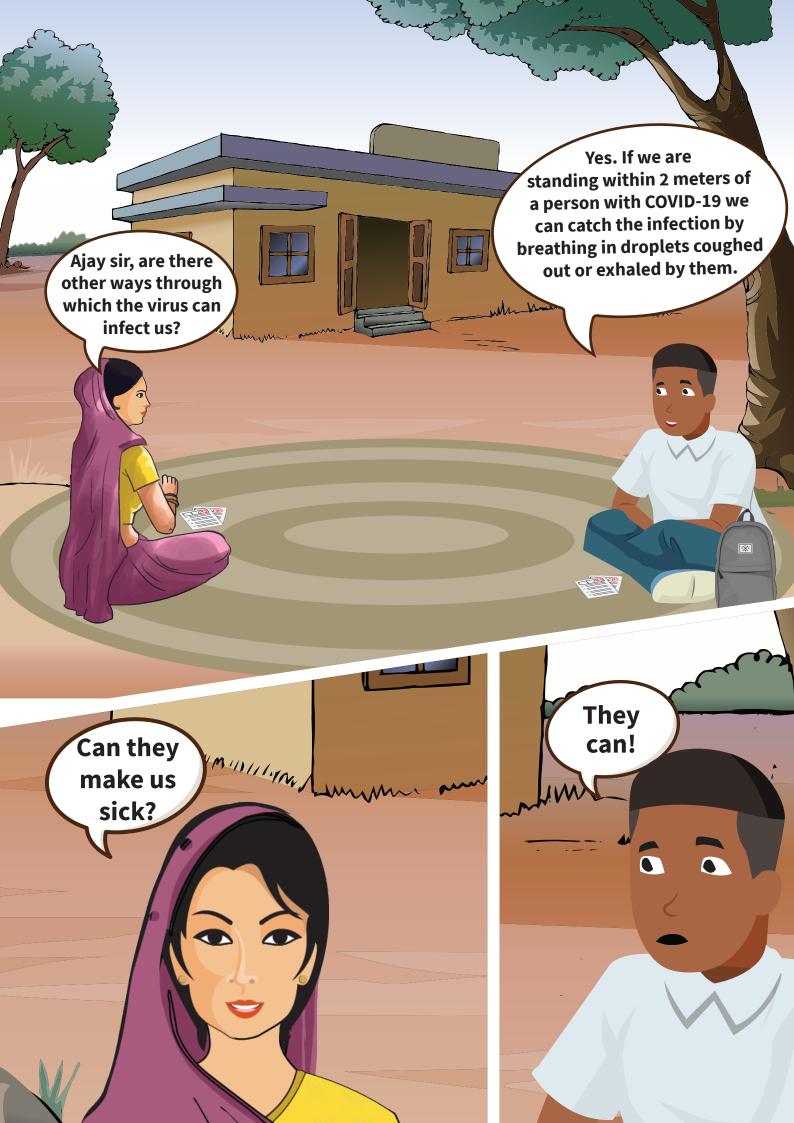

**Ajay:** An MFI Branch Staff who works as para health advisor for better health of community

**Corona:** A virus that causes COVID-19 disease























Take water and wet both of your hands



Take soap and scrub it on both of your hands



Rub the palms of your hands together



Rub the back of each hand on the palm of the other hand (left and right)



Rub hands palm to palm with fingers interlaced



Rub the backs of the fingers of each hand on the palm of the other hand



Wrap the palm of each hand around the thumb of the other hand and rub



Rub the fingertips of each hand on the palm of the other hand



Rinse well with water, removing all soap residue



Use clean towel or disposable tissue to dry off your hands





## **Prevention - hand wash**



After coughing, sneezing, or cleaning nose



Before and after eating



After touching any garbage or dirt



Before, after, and during cooking



Before and after using wa