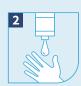

**Ajay:** An MFI Branch Staff who works as para health advisor for better health of community

**Corona:** A virus that causes COVID-19 disease

Take water and wet both of your hands

Take soap and scrub it on both of your hands