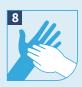

Rub the palms of your hands together

Rub the back of each hand on the palm of the other hand (left and right)

Rub hands palm to palm with fingers interlaced

Rub the backs of the fingers of each hand on the palm of the other hand