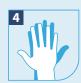

Rub the palms of your hands together

Rub the back of each hand on the palm of the other hand (left and right)

Rub hands palm to palm with fingers interlaced

Rub the backs of the fingers of each hand on the palm of the other hand

Wrap the palm of each hand around the thumb of the other hand and rub

Rub the fingertips of each hand on the palm of the other hand

Rinse well with water, removing all soap residue

Use clean towel or disposable tissue to dry off your hands