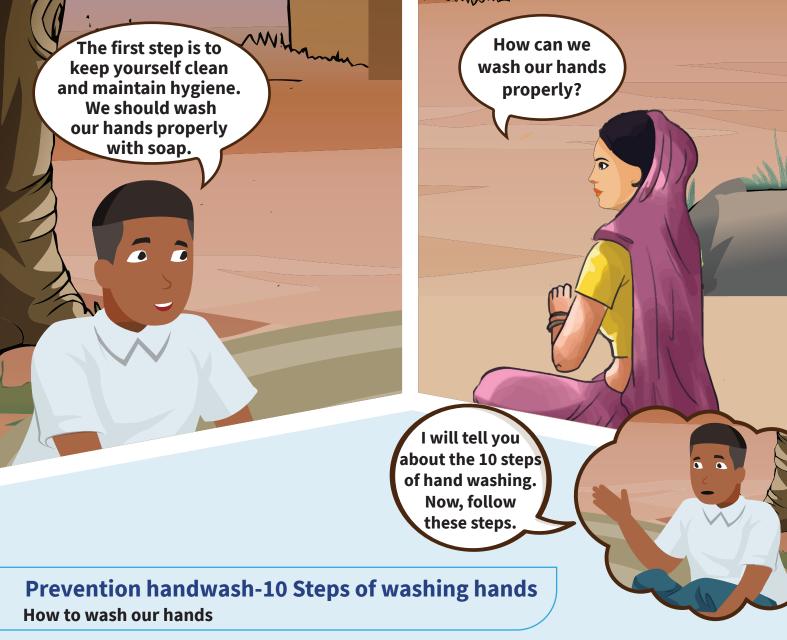

**Ajay:** An MFI Branch Staff who works as para health advisor for better health of community

**Corona:** A virus that causes COVID-19 disease

Take water and wet both of your hands

Take soap and scrub it on both of your hands

Rub the palms of your hands together

Rub the back of each hand on the palm of the other hand (left and right)

Rub hands palm to palm with fingers interlaced

Rub the backs of the fingers of each hand on the palm of the other hand

Wrap the palm of each hand around the thumb of the other hand and rub

Rub the fingertips of each hand on the palm of the other hand

Rinse well with water, removing all soap residue

Use clean towel or disposable tissue to dry off your hands

## **Prevention - hand wash**

After coughing, sneezing, or cleaning nose

Before and after eating

After touching any garbage or dirt

Before, after, and during cooking

Before and after using washroom

After touching or coming in contact with animals or another person