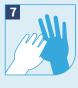

Rub the palms of your hands together

Rub the back of each hand on the palm of the other hand (left and right)

Rub hands palm to palm with fingers interlaced

Rub the backs of the fingers of each hand on the palm of the other hand