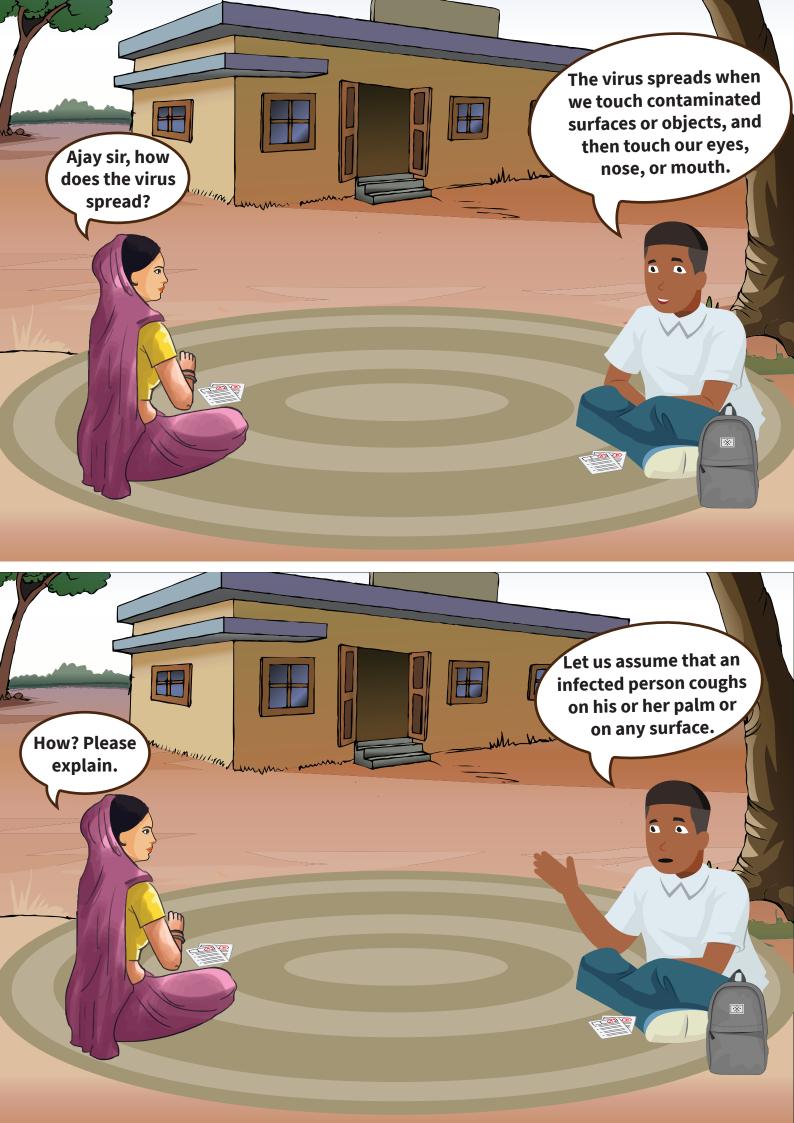

**Ajay:** An MFI Branch Staff who works as para health advisor for better health of community

**Corona:** A virus that causes COVID-19 disease























Take water and wet both of your hands



Take soap and scrub it on both of your hands



Rub the palms of your hands together



Rub the back of each hand on the palm of the other hand (left and right)



Rub hands palm to palm with fingers interlaced



Rub the backs of the fingers of each hand on the palm of the other hand



Wrap the palm of each hand around the thumb of the other hand and rub



Rub the fingertips of each hand on the palm of the other hand



Rinse well with water, removing all soap residue



Use clean towel or disposable tissue to dry off your hands





## **Prevention - hand wash**



After coughing, sneezing, or cleaning nose



Before and after eating



After touching any garbage or dirt



Before, after, and during cooking



Before and after usin