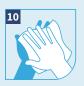

Wrap the palm of each hand around the thumb of the other hand and rub

Rub the fingertips of each hand on the palm of the other hand

Rinse well with water, removing all soap residue

Use clean towel or disposable tissue to dry off your hands