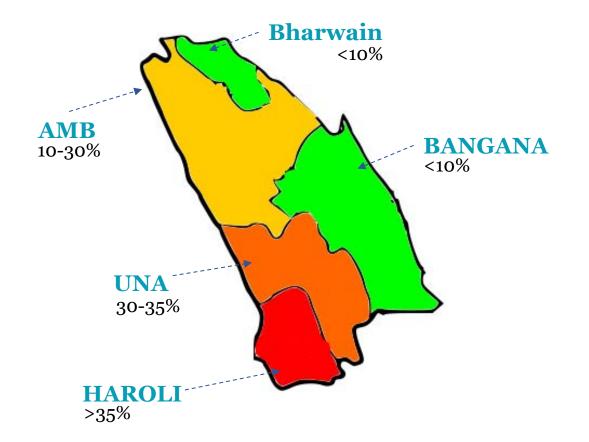

## Dealer attrition may create white spaces and hence hassle to framers

### A reference map of UNA based on data collected during research

% based on total attrition in Una District