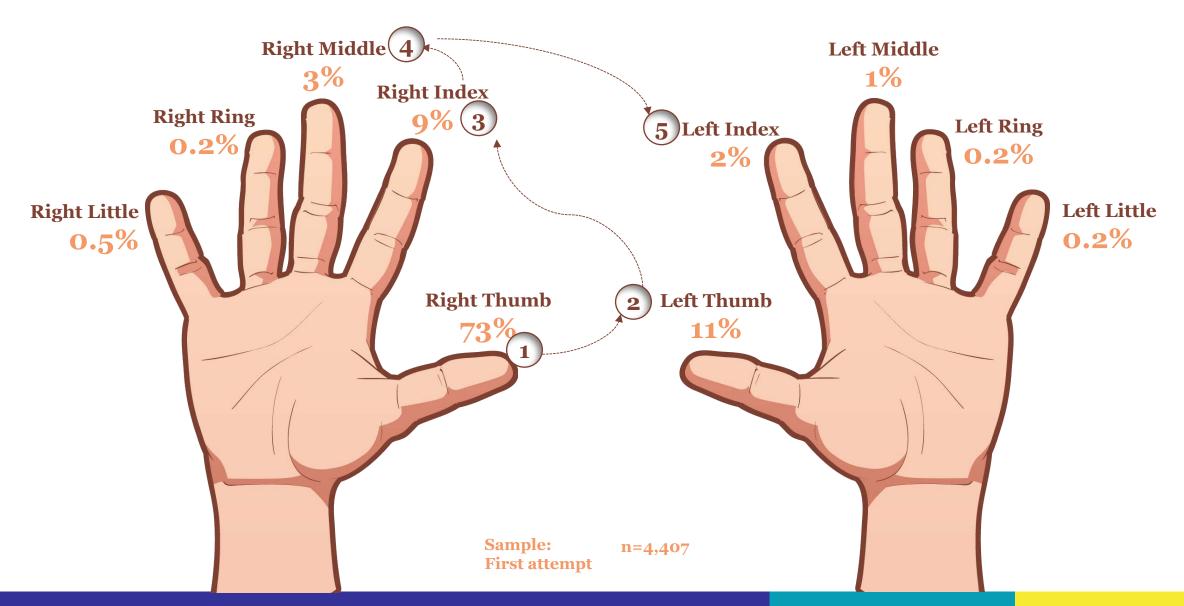

ifting to complete cash transfers to farmers is a distant possibility



# TRANSACTION EXPERIENCE



# Transaction experience has improved as Aadhaar authentication strike rate has increased

Authentication in first attempt has almost doubled



Authentication in three attempts is consistently improving



Fingerprint mismatch and connectivity issues still exist but other technical issues are reducing



20% of the retailers face network issues (n=427)





# As highlighted in last round, incidences of manual sale without Aadhaar and adjusted transactions are **high at 21%** during peak season compared to 10% in last round.





## Transaction status-Excluding Thrissur adjusted transactions are at 15% visà-vis 10% in last round





# Most people tend to use right thumb for first attempt



# Farmers' transaction experience has improved as retailers do not charge more price than mentioned in transaction receipts



- Average price paid by farmers is INR 305, which is higher than the MRP indicating farmers who do not receive transaction receipts may be overcharged
- In Kishanganj district average price paid per bag of urea is INR 398.

  This is mostly due to diversion of urea from Kishanganj to Bangladesh and Nepal, where it is sold at INR 700-800 per bag.



"Bheed me manual de dete hain, baad me adjust kar dete hain (I sell manually if the shop is crowded and adjust transactions later -Retailer, Raigarh



## **Adjusted transactions – MFMS data**

| Sale to Farmer Through POS         |              |                   |                   |               |       |