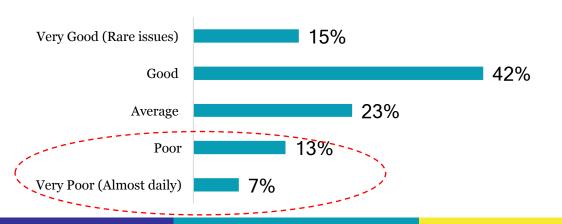

# 79% retailers are satisfied with grievance redressal mechanism as compared to 91% in the last round

- Informal platforms like WhatsApp and emails have yielded a 92% satisfaction rate from the 6 pilot districts in the last round. However, latest data from all 16 districts revealed a 79% satisfaction which is indicative of compromised efficacy of the informal system. Interestingly the 6 original districts still report a 91% satisfaction rate
- District consultants are given responsibility of more than one district while bringing new districts into DBT mode. Manpower shortage can adversely impact the GRM as district consultants are major source for GRM
- The government has launched "toll free no., however it has limitations