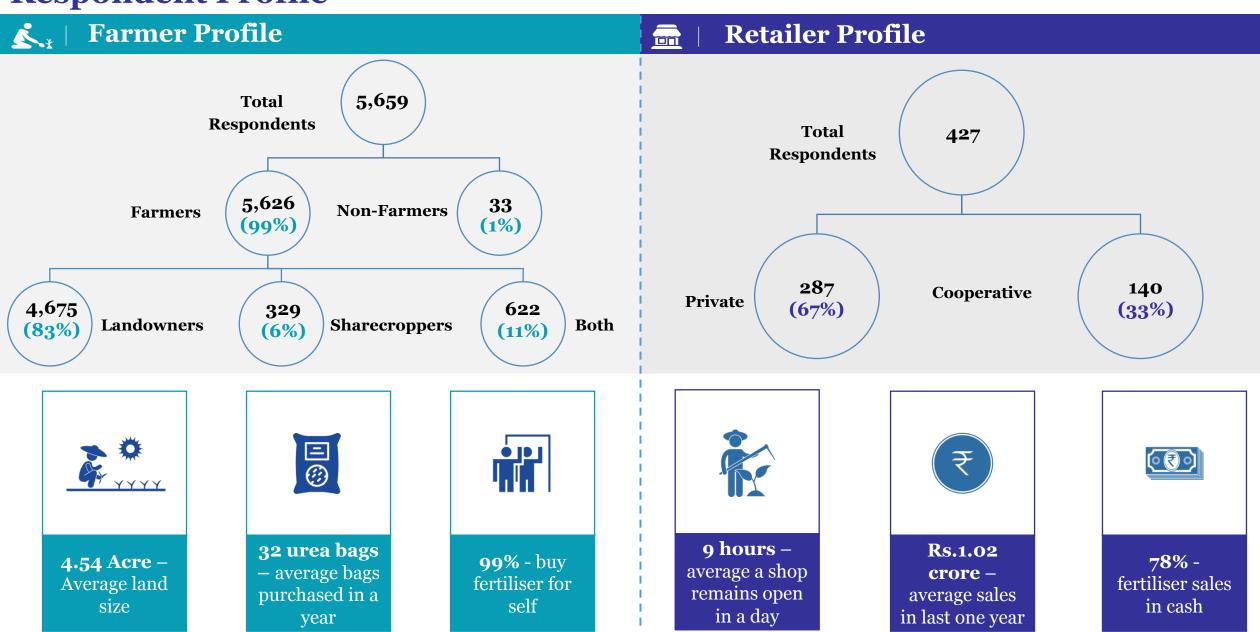

SOIL HEALTH CARD (SHC)

MicroSave undertook mixed method research - quantitative and qualitative surveys

The team interacted with a range of stakeholders including farmers, retailers, and district administration officials.

### Quantitative Survey

**Qualitative Interviews** 

**5,659 Farmers** 

**427**Retailers

**185**Farmers **138** 

in addition to government officials and district consultants.

**Note:** Blocks and retailers conducting manual sales without PoS transactions were not covered under our surveys.