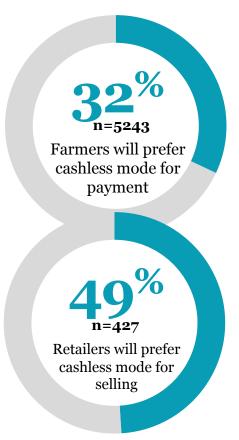

## Cashless fertiliser distribution gets mixed response from farmers and retailers

"Bihar ka banking system to pata hi hai aap ko!" (You are aware of Bihar's banking system

– Retailer Kishanganj

## But there are some concerns from retailers:

- 81% of retailers (out of 51% (217) who do not prefer cashless mode) pointed farmer's inability to pay in cash less mode
- Fertilizer business especially urea yields a profit of 1%-2% and on card transaction MDR fee of ~2% levied by the bank would eat away the slim margin