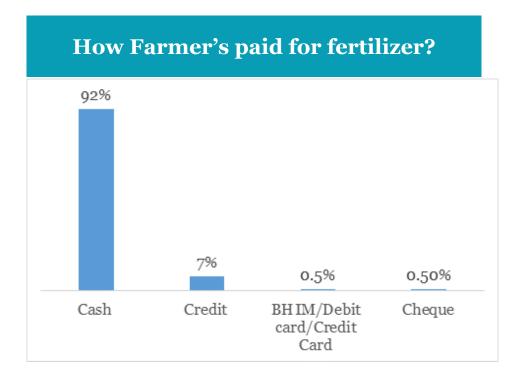

## Cashless fertiliser distribution gets mixed response from farmers and retailers

"Bihar ka banking system to pata hi hai aap ko!" (You are aware of Bihar's banking system

– Retailer Kishanganj

## But there are some concerns from retailers:

- 81% of retailers (out of 51% (217) who do not prefer cashless mode) pointed farmer's inability to pay in cash less mode
- Fertilizer business especially urea yields a profit of 1%-2% and on card transaction MDR fee of ~2% levied by the bank would eat away the slim margin