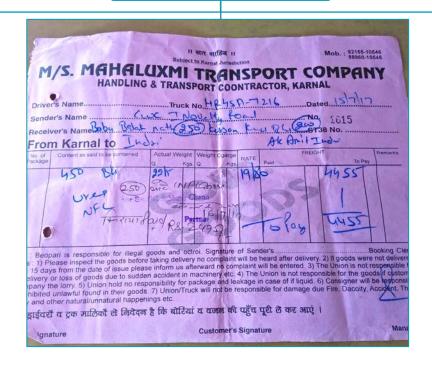

### Hand made challan

|                                                              |                                                                                                                                                                                                                                                                                                                                                                                                                                                                                                                                                                                                                                                                                                                                                                                                                                                                                                                                                                                                                                                                                                                                                                                                                                                                                                                                                                                                                                                                                                                                                                                                                                                                                                                                                                                                                                                                                                                                                                                                                                                                                                                                | 100          |                    | 1000         |                       | D.C. cum PI<br>No.                                   | JHB/098                              |  |
|--------------------------------------------------------------|--------------------------------------------------------------------------------------------------------------------------------------------------------------------------------------------------------------------------------------------------------------------------------------------------------------------------------------------------------------------------------------------------------------------------------------------------------------------------------------------------------------------------------------------------------------------------------------------------------------------------------------------------------------------------------------------------------------------------------------------------------------------------------------------------------------------------------------------------------------------------------------------------------------------------------------------------------------------------------------------------------------------------------------------------------------------------------------------------------------------------------------------------------------------------------------------------------------------------------------------------------------------------------------------------------------------------------------------------------------------------------------------------------------------------------------------------------------------------------------------------------------------------------------------------------------------------------------------------------------------------------------------------------------------------------------------------------------------------------------------------------------------------------------------------------------------------------------------------------------------------------------------------------------------------------------------------------------------------------------------------------------------------------------------------------------------------------------------------------------------------------|--------------|--------------------|--------------|-----------------------|------------------------------------------------------|--------------------------------------|--|
|                                                              | & Address of Consignee :                                                                                                                                                                                                                                                                                                                                                                                                                                                                                                                                                                                                                                                                                                                                                                                                                                                                                                                                                                                                                                                                                                                                                                                                                                                                                                                                                                                                                                                                                                                                                                                                                                                                                                                                                                                                                                                                                                                                                                                                                                                                                                       | Name & Addre | ss of Buyer:       |              | Date                  |                                                      | 3.05.2017                            |  |
|                                                              | SEWA SAHAKARI SAMITI                                                                                                                                                                                                                                                                                                                                                                                                                                                                                                                                                                                                                                                                                                                                                                                                                                                                                                                                                                                                                                                                                                                                                                                                                                                                                                                                                                                                                                                                                                                                                                                                                                                                                                                                                                                                                                                                                                                                                                                                                                                                                                           | M/s M.F. ST  | ATE CO.OP. LTD.    |              | D.J. No.              |                                                      | M.P. 024                             |  |
|                                                              |                                                                                                                                                                                                                                                                                                                                                                                                                                                                                                                                                                                                                                                                                                                                                                                                                                                                                                                                                                                                                                                                                                                                                                                                                                                                                                                                                                                                                                                                                                                                                                                                                                                                                                                                                                                                                                                                                                                                                                                                                                                                                                                                | MARKETING FE |                    |              | Date                  | 1                                                    | 05,2017                              |  |
| i.                                                           | ADA, TALUKA-BANKHEDI                                                                                                                                                                                                                                                                                                                                                                                                                                                                                                                                                                                                                                                                                                                                                                                                                                                                                                                                                                                                                                                                                                                                                                                                                                                                                                                                                                                                                                                                                                                                                                                                                                                                                                                                                                                                                                                                                                                                                                                                                                                                                                           | D.M.O HOSH   | ANGABAD (M.P.)     |              | L/R no. Date 23       |                                                      | 1824<br>23.05.2017                   |  |
| H                                                            | OSHANGABAD (M.P.)                                                                                                                                                                                                                                                                                                                                                                                                                                                                                                                                                                                                                                                                                                                                                                                                                                                                                                                                                                                                                                                                                                                                                                                                                                                                                                                                                                                                                                                                                                                                                                                                                                                                                                                                                                                                                                                                                                                                                                                                                                                                                                              |              |                    |              |                       |                                                      |                                      |  |
|                                                              |                                                                                                                                                                                                                                                                                                                                                                                                                                                                                                                                                                                                                                                                                                                                                                                                                                                                                                                                                                                                                                                                                                                                                                                                                                                                                                                                                                                                                                                                                                                                                                                                                                                                                                                                                                                                                                                                                                                                                                                                                                                                                                                                |              |                    |              | Frieght-              | TO                                                   | BE BILLED                            |  |
|                                                              |                                                                                                                                                                                                                                                                                                                                                                                                                                                                                                                                                                                                                                                                                                                                                                                                                                                                                                                                                                                                                                                                                                                                                                                                                                                                                                                                                                                                                                                                                                                                                                                                                                                                                                                                                                                                                                                                                                                                                                                                                                                                                                                                |              |                    | Advance-     |                       |                                                      |                                      |  |
|                                                              |                                                                                                                                                                                                                                                                                                                                                                                                                                                                                                                                                                                                                                                                                                                                                                                                                                                                                                                                                                                                                                                                                                                                                                                                                                                                                                                                                                                                                                                                                                                                                                                                                                                                                                                                                                                                                                                                                                                                                                                                                                                                                                                                |              | Transporter: SHREE | CRISHANA ROA | AD LINES              | Vehicle No.                                          | MP13H9850                            |  |
| 10.                                                          | Name of Fertiliser & Brand Name                                                                                                                                                                                                                                                                                                                                                                                                                                                                                                                                                                                                                                                                                                                                                                                                                                                                                                                                                                                                                                                                                                                                                                                                                                                                                                                                                                                                                                                                                                                                                                                                                                                                                                                                                                                                                                                                                                                                                                                                                                                                                                | Batch Number | Number of Bags     | Quantity     | Unit                  | Rate Rs.                                             | Amount Rs.                           |  |
|                                                              | GODAVARI<br>SINGLE SUPER PHOSPHATE                                                                                                                                                                                                                                                                                                                                                                                                                                                                                                                                                                                                                                                                                                                                                                                                                                                                                                                                                                                                                                                                                                                                                                                                                                                                                                                                                                                                                                                                                                                                                                                                                                                                                                                                                                                                                                                                                                                                                                                                                                                                                             |              | 500                | 25           |                       |                                                      |                                      |  |
| 1                                                            | (GRANULATED)                                                                                                                                                                                                                                                                                                                                                                                                                                                                                                                                                                                                                                                                                                                                                                                                                                                                                                                                                                                                                                                                                                                                                                                                                                                                                                                                                                                                                                                                                                                                                                                                                                                                                                                                                                                                                                                                                                                                                                                                                                                                                                                   | RC/17/G/14   |                    |              |                       |                                                      |                                      |  |
| 1                                                            | P205 (Available)-16% Min,<br>P205 (WS) -14.5% Min.,                                                                                                                                                                                                                                                                                                                                                                                                                                                                                                                                                                                                                                                                                                                                                                                                                                                                                                                                                                                                                                                                                                                                                                                                                                                                                                                                                                                                                                                                                                                                                                                                                                                                                                                                                                                                                                                                                                                                                                                                                                                                            |              |                    |              |                       |                                                      |                                      |  |
| 1                                                            | Sulphur(S)- 11% Min.                                                                                                                                                                                                                                                                                                                                                                                                                                                                                                                                                                                                                                                                                                                                                                                                                                                                                                                                                                                                                                                                                                                                                                                                                                                                                                                                                                                                                                                                                                                                                                                                                                                                                                                                                                                                                                                                                                                                                                                                                                                                                                           | A VID        |                    |              |                       |                                                      |                                      |  |
| 1                                                            | Packing: 50 Kg. Per Eag                                                                                                                                                                                                                                                                                                                                                                                                                                                                                                                                                                                                                                                                                                                                                                                                                                                                                                                                                                                                                                                                                                                                                                                                                                                                                                                                                                                                                                                                                                                                                                                                                                                                                                                                                                                                                                                                                                                                                                                                                                                                                                        | TOTAL        | TOTAL SCO 2        |              | MIT                   | 5555                                                 | 130075                               |  |
|                                                              | ALL REPORTS                                                                                                                                                                                                                                                                                                                                                                                                                                                                                                                                                                                                                                                                                                                                                                                                                                                                                                                                                                                                                                                                                                                                                                                                                                                                                                                                                                                                                                                                                                                                                                                                                                                                                                                                                                                                                                                                                                                                                                                                                                                                                                                    |              |                    | SUB TOTAL    |                       |                                                      | 138875                               |  |
| Sale                                                         | s Tax:                                                                                                                                                                                                                                                                                                                                                                                                                                                                                                                                                                                                                                                                                                                                                                                                                                                                                                                                                                                                                                                                                                                                                                                                                                                                                                                                                                                                                                                                                                                                                                                                                                                                                                                                                                                                                                                                                                                                                                                                                                                                                                                         |              |                    |              |                       |                                                      | 138875                               |  |
|                                                              |                                                                                                                                                                                                                                                                                                                                                                                                                                                                                                                                                                                                                                                                                                                                                                                                                                                                                                                                                                                                                                                                                                                                                                                                                                                                                                                                                                                                                                                                                                                                                                                                                                                                                                                                                                                                                                                                                                                                                                                                                                                                                                                                |              |                    | ENTRY TAX    | 01%                   |                                                      | 1389                                 |  |
| _                                                            |                                                                                                                                                                                                                                                                                                                                                                                                                                                                                                                                                                                                                                                                                                                                                                                                                                                                                                                                                                                                                                                                                                                                                                                                                                                                                                                                                                                                                                                                                                                                                                                                                                                                                                                                                                                                                                                                                                                                                                                                                                                                                                                                |              |                    | TOTAL AFTE   | ER ENTRY TAX          |                                                      | 140264                               |  |
|                                                              |                                                                                                                                                                                                                                                                                                                                                                                                                                                                                                                                                                                                                                                                                                                                                                                                                                                                                                                                                                                                                                                                                                                                                                                                                                                                                                                                                                                                                                                                                                                                                                                                                                                                                                                                                                                                                                                                                                                                                                                                                                                                                                                                |              |                    | LESS : DISC  | COUNT                 |                                                      | 0                                    |  |
|                                                              |                                                                                                                                                                                                                                                                                                                                                                                                                                                                                                                                                                                                                                                                                                                                                                                                                                                                                                                                                                                                                                                                                                                                                                                                                                                                                                                                                                                                                                                                                                                                                                                                                                                                                                                                                                                                                                                                                                                                                                                                                                                                                                                                |              |                    |              | FTER DISCOUNT         | 140264                                               |                                      |  |
| s:- One Lakhs Fortyseven Thousand Two<br>d Seventyseven Only |                                                                                                                                                                                                                                                                                                                                                                                                                                                                                                                                                                                                                                                                                                                                                                                                                                                                                                                                                                                                                                                                                                                                                                                                                                                                                                                                                                                                                                                                                                                                                                                                                                                                                                                                                                                                                                                                                                                                                                                                                                                                                                                                |              |                    | VAT 5%       | 2 hate                | 7013                                                 |                                      |  |
|                                                              |                                                                                                                                                                                                                                                                                                                                                                                                                                                                                                                                                                                                                                                                                                                                                                                                                                                                                                                                                                                                                                                                                                                                                                                                                                                                                                                                                                                                                                                                                                                                                                                                                                                                                                                                                                                                                                                                                                                                                                                                                                                                                                                                |              |                    | Total R      | ls.                   |                                                      |                                      |  |
|                                                              |                                                                                                                                                                                                                                                                                                                                                                                                                                                                                                                                                                                                                                                                                                                                                                                                                                                                                                                                                                                                                                                                                                                                                                                                                                                                                                                                                                                                                                                                                                                                                                                                                                                                                                                                                                                                                                                                                                                                                                                                                                                                                                                                |              |                    | LESS : FR    | REIGHT TO BE          | BILLED                                               |                                      |  |
|                                                              |                                                                                                                                                                                                                                                                                                                                                                                                                                                                                                                                                                                                                                                                                                                                                                                                                                                                                                                                                                                                                                                                                                                                                                                                                                                                                                                                                                                                                                                                                                                                                                                                                                                                                                                                                                                                                                                                                                                                                                                                                                                                                                                                |              |                    | Net Pa       | yable Rs.             | 1970                                                 | 14727                                |  |
| -                                                            | The state of the s | F. 1810      | TAPE.              | Sertified to | hat the particulars G | na com sie mode ne                                   | d cornel and the waspuni inclusion   |  |
| note he                                                      | nore taking delivery.                                                                                                                                                                                                                                                                                                                                                                                                                                                                                                                                                                                                                                                                                                                                                                                                                                                                                                                                                                                                                                                                                                                                                                                                                                                                                                                                                                                                                                                                                                                                                                                                                                                                                                                                                                                                                                                                                                                                                                                                                                                                                                          |              |                    | represents   | the price actually ch | orged and that there is<br>tily or indirectly from t | s no flow or additional consideratio |  |