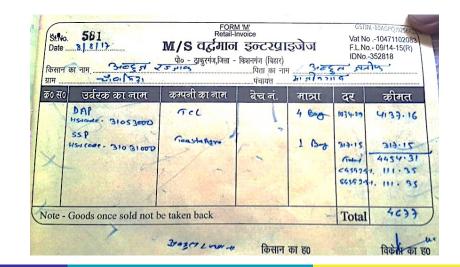

# Farmers' transaction experience has improved as retailers do not charge more price than mentioned in transaction receipts

- Average price paid by farmers is INR 305, which is higher than the MRP indicating farmers who do not receive transaction receipts may be overcharged
- In Kishanganj district average price paid per bag of urea is INR 398.

  This is mostly due to diversion of urea from Kishanganj to Bangladesh and Nepal, where it is sold at INR 700-800 per bag.

"Bheed me manual de dete hain, baad me adjust kar dete hain (I sell manually if the shop is crowded and adjust transactions later -Retailer, Raigarh