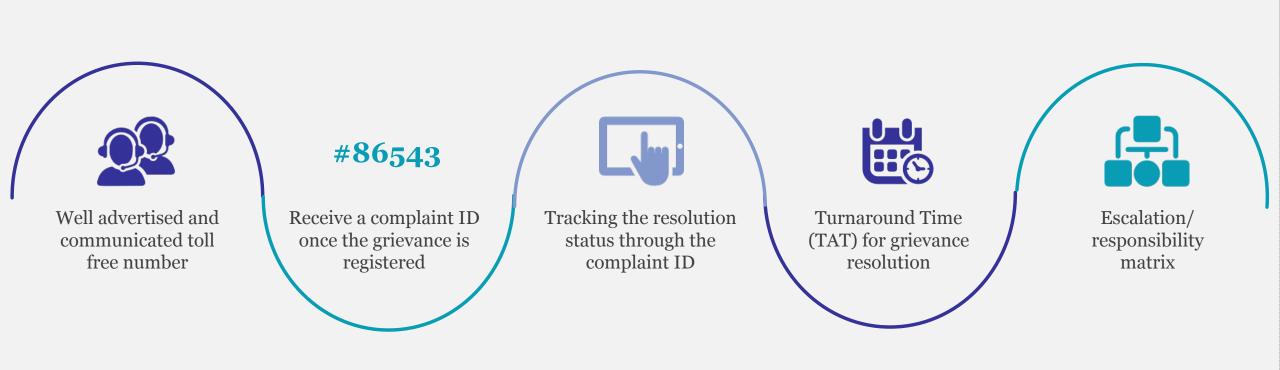

# Toll free number does not allow conversation in regional languages and lacks features of an ideal grievance redress mechanism

## Toll Free Number for grievance redressal

- Department of Fertilisers recently launched a "toll free number 1800115501" for retailers
- Allows conversation only in two languages i.e. Hindi and English; should also enable conversation in regional languages
- It should also have following features -