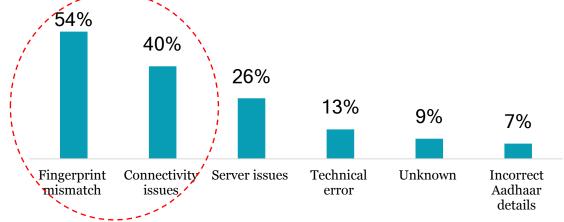

# Transaction experience has improved as Aadhaar authentication strike rate has increased

Authentication in first attempt has almost doubled

Authentication in three attempts is consistently improving

Fingerprint mismatch and connectivity issues still exist but other technical issues are reducing

### Why Farmers & Retailers don't prefer DBT in fertiliser?

- Finger print does not work (79%)
- Connectivity/ server issues (77%)
- Increased transaction time (62%)
- Increased waiting time (55%)
- Don't like to carry Aadhaar all the time (32%)