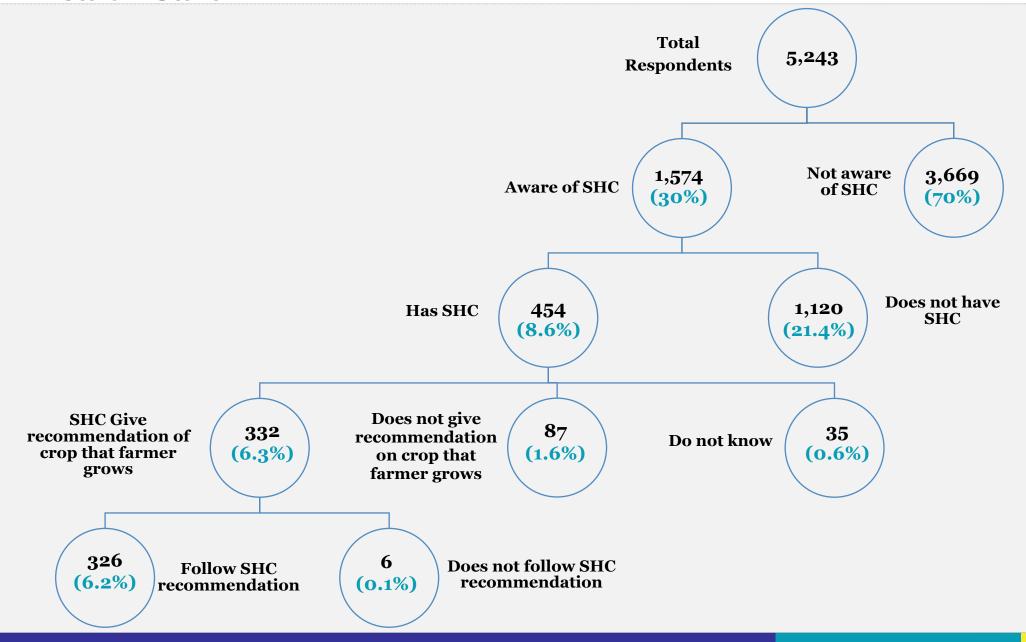

SOIL HEALTH CARD (SHC)

MicroSave undertook mixed method research - quantitative and qualitative surveys

The team interacted with a range of stakeholders including farmers, retailers, and district administration officials.