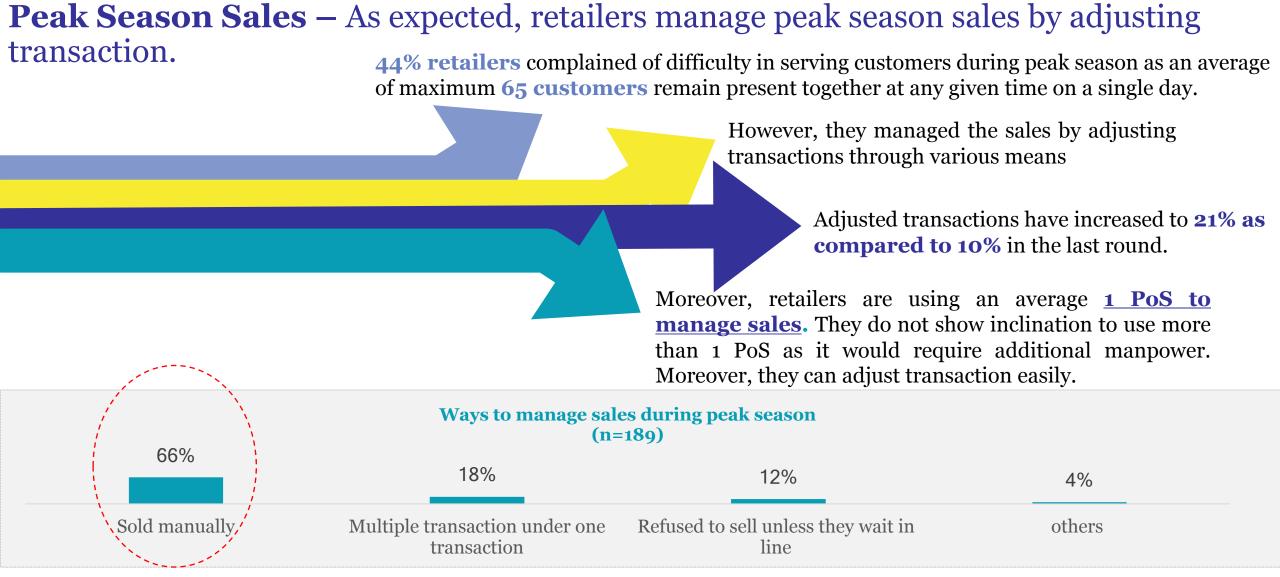

# As highlighted in last round, incidences of manual sale without Aadhaar and adjusted transactions are **high at 21%** during peak season compared to 10% in last round.