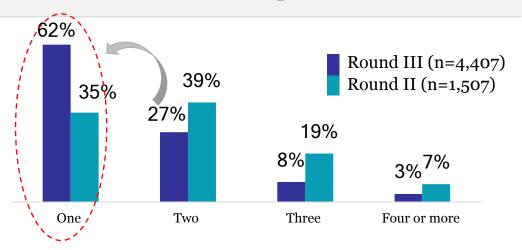

# As highlighted in last round, incidences of manual sale without Aadhaar and adjusted transactions are **high at 21%** during peak season compared to 10% in last round.

## Transaction status-Excluding Thrissur adjusted transactions are at 15% visà-vis 10% in last round