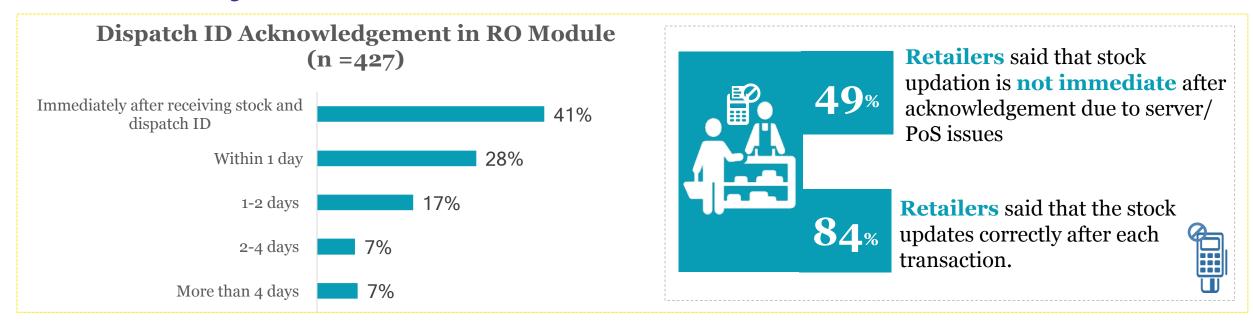

# Delay in RO module updation delays receipt acknowledgement and compels retailers to adjust transactions

### Receipt acknowledgement is delayed due to:

- Delay in updation of RO module at wholesaler, warehouse, and/ or rake point level
- Retailers still receive hand made challan and do not receive printed challan with dispatch ID. They confirm the dispatch ID over phone
- Retailers receiving physical stock before dispatch ID
- Lack of IT infrastructure at the rake point
- Lack of training on RO module

"Acknowledgment 3 din baad aata hai, usse pehle machine me nai dikhta, 3 din me to gadi bech dete hain (I receive acknowledgement after delay of up to 3 days. By the time acknowledgement is received, I sold the physical stock)
-Retailer, Raigarh

Company ka acknowledgement receipt jaldi nahi aata, dispatch ID bhi phone pe galat de dete hain, 2 din baad milta hai aur fir hum acknowledge karte hain"

(I do not receive acknowledgement receipt on time and receive wrong dispatch ID over phone)

- Retailer Raigarh