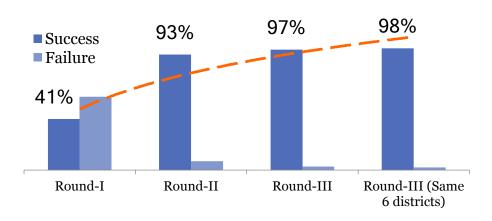

# Transaction experience has improved as Aadhaar authentication strike rate has increased

Authentication in first attempt has almost doubled

Authentication in three attempts is consistently improving

Fingerprint mismatch and connectivity issues still exist but other technical issues are reducing

# As highlighted in last round, incidences of manual sale without Aadhaar and adjusted transactions are **high at 21%** during peak season compared to 10% in last round.

## Transaction status-Excluding Thrissur adjusted transactions are at 15% visà-vis 10% in last round