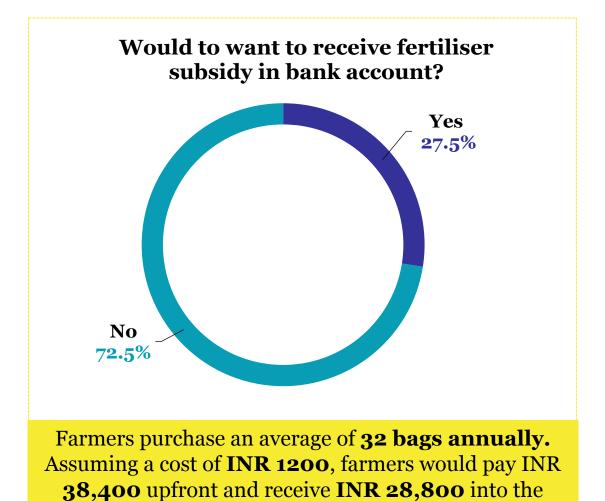

# **Shifting to Direct Cash Transfer Into Farmer's Account- A Distant Possibility**

bank account.

Shifting to DBT in real sense may push farmers to borrow more from informal sources