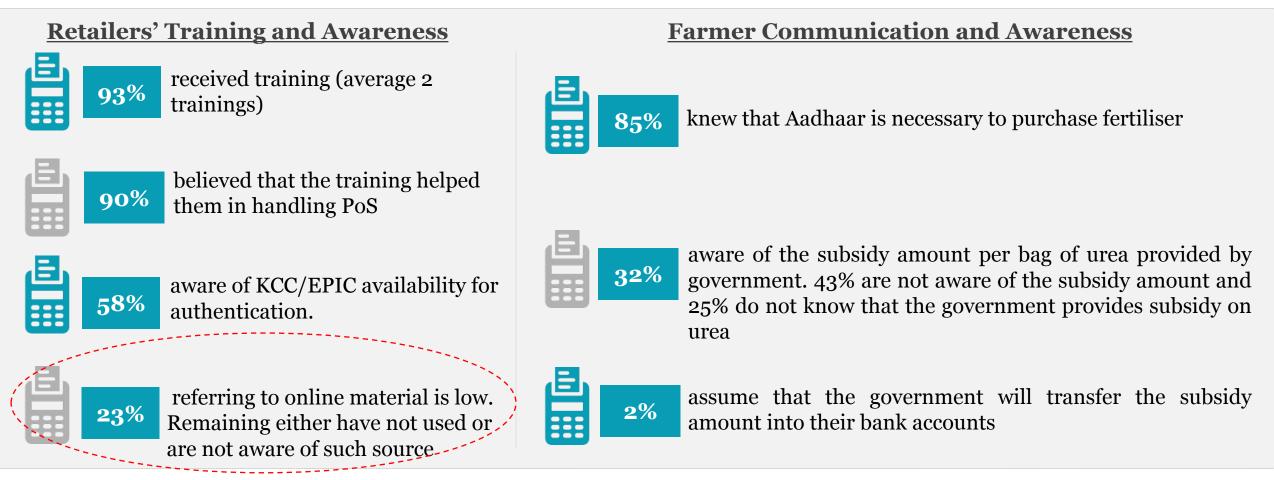

# Retailer readiness – awareness and training efforts are laudable Farmers communication - needs to improve

#### Rumours

- Plan to estimate land of the farmers to either tax them or cease their landholdings by deciding a ceiling on land size
- Farmers will have to buy fertiliser at non-subsidized price and the government will transfer the differential into their bank accounts
- Farmers are afraid to submit Aadhaar as they fear government may cease their land and cancel their BPL status