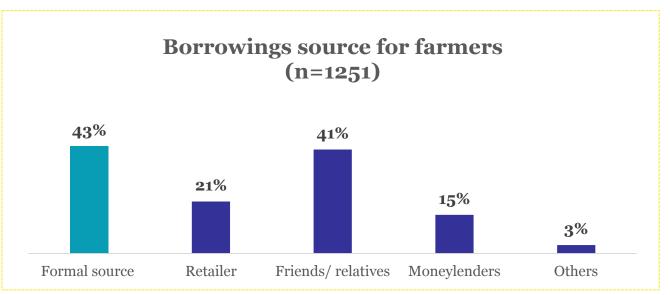

### **Why Farmers & Retailers** prefer DBT in fertiliser?

- Track actual buyer (72%)
- Reduce black market and diversion (64%)
- Availability of fertiliser has improved (25%)
- Overcharging has reduced (21%)
- Aware about the quantity and price of fertiliser purchased (17%)

## **Retailer** (n=229)

- Improves real time record keeping (92%)
- Identify buyers properly (50%)
- Reduce diversion of urea (40%)
- To ease paper work and record keeping (44%)