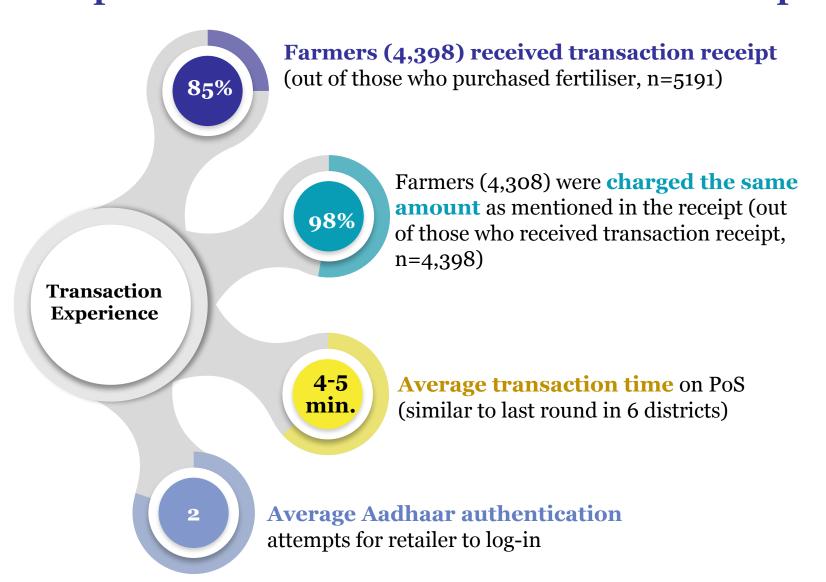

# Farmers' transaction experience has improved as retailers do not charge more price than mentioned in transaction receipts

- Average price paid by farmers is INR 305, which is higher than the MRP indicating farmers who do not receive transaction receipts may be overcharged
- In Kishanganj district average price paid per bag of urea is INR 398.