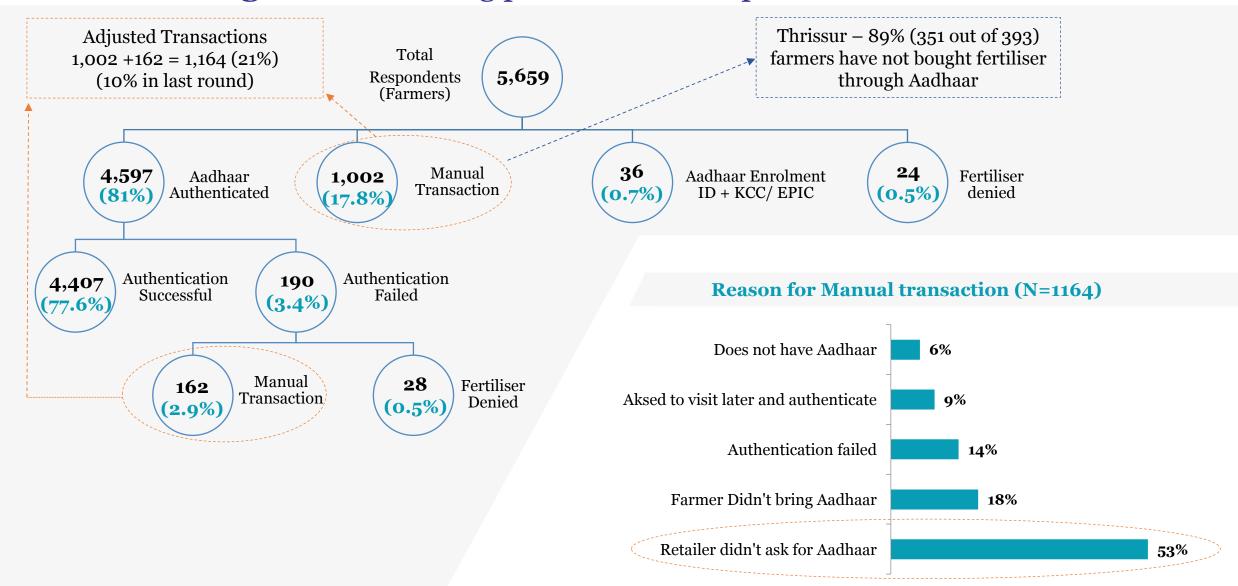

# As highlighted in last round, incidences of manual sale without Aadhaar and adjusted transactions are **high at 21%** during peak season compared to 10% in last round.

## Transaction status-Excluding Thrissur adjusted transactions are at 15% visà-vis 10% in last round