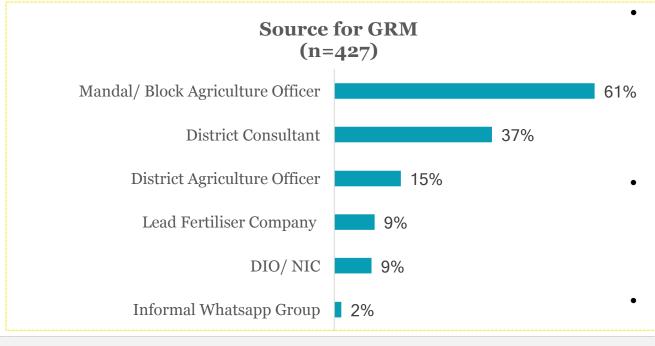

# 79% retailers are satisfied with grievance redressal mechanism as compared to 91% in the last round

- Informal platforms like WhatsApp and emails have yielded a 92% satisfaction rate from the 6 pilot districts in the last round. However, latest data from all 16 districts revealed a 79% satisfaction which is indicative of compromised efficacy of the informal system. Interestingly the 6 original districts still report a 91% satisfaction rate
- District consultants are given responsibility of more than one district while bringing new districts into DBT mode. Manpower shortage can adversely impact the GRM as district consultants are major source for GRM
- The government has launched "toll free no., however it has limitations