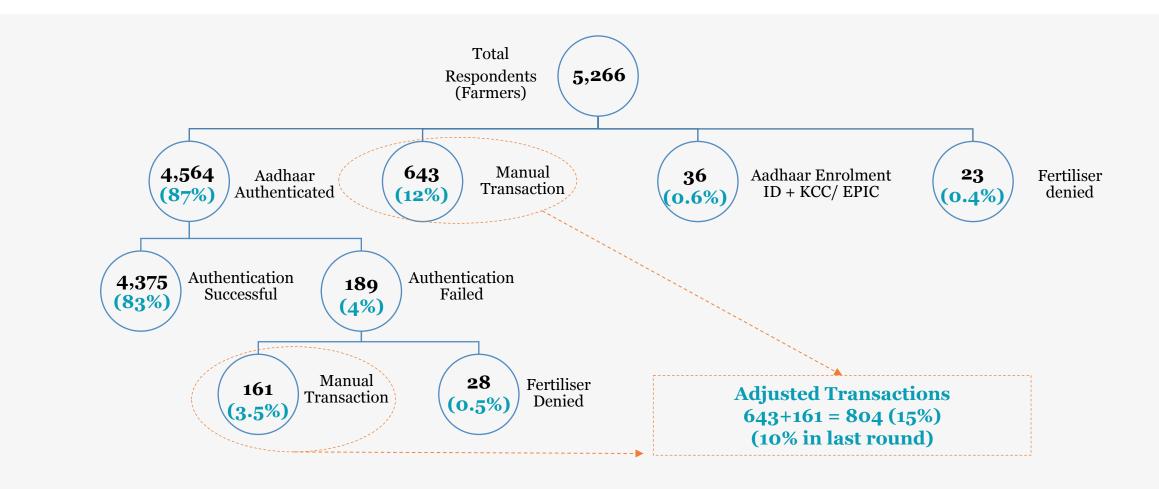

# As highlighted in last round, incidences of manual sale without Aadhaar and adjusted transactions are **high at 21%** during peak season compared to 10% in last round.

## Transaction status-Excluding Thrissur adjusted transactions are at 15% visà-vis 10% in last round