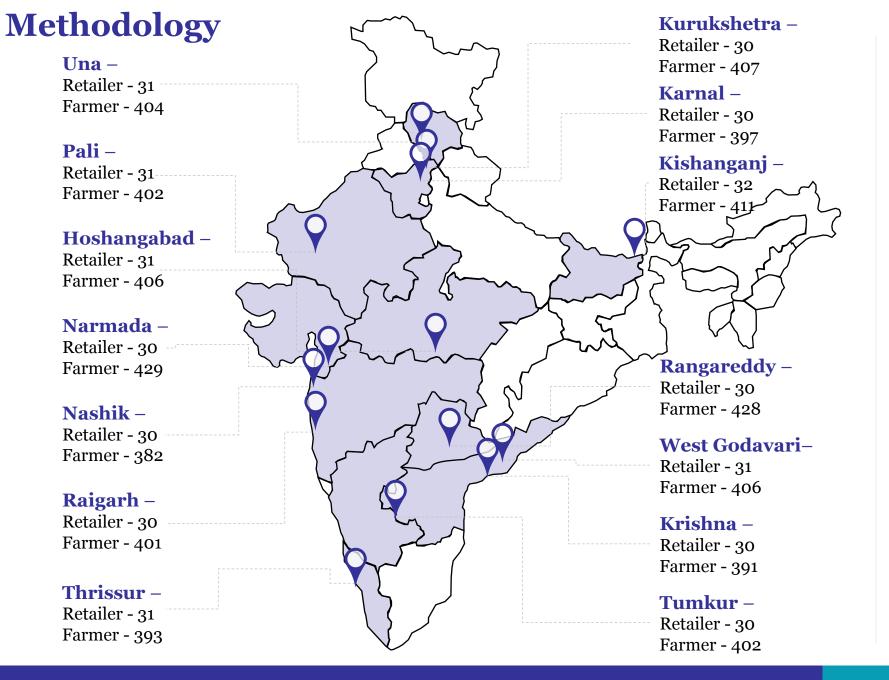

SOIL HEALTH CARD (SHC)

MicroSave undertook mixed method research - quantitative and qualitative surveys

The team interacted with a range of stakeholders including farmers, retailers, and district administration officials.

### Quantitative Survey

**Qualitative Interviews** 

**5,659 Farmers** 

**427**Retailers

**185**Farmers **138** 

in addition to government officials and district consultants.

**Note:** Blocks and retailers conducting manual sales without PoS transactions were not covered under our surveys.

### A reference map of UNA based on data collected during research

% based on total attrition in Una District