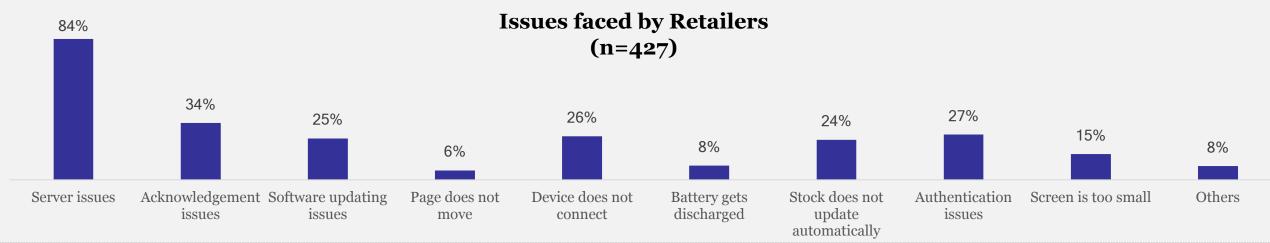

## Suggestions to Streamline Operations

- Screen is too small have to scroll left-right or updown to enter sales data; Battery life is shortening
- Maintenance and repair services not available easily